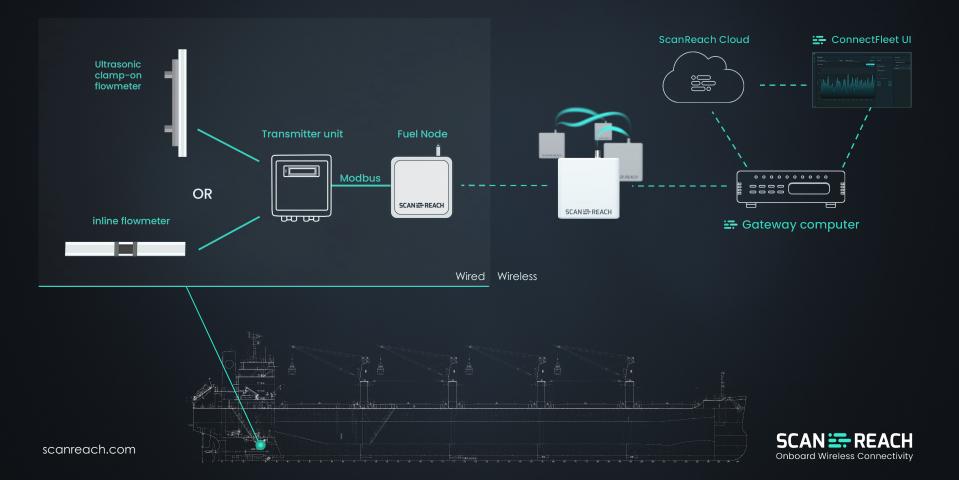

### **Typical Installation**

If you don't know your real-time fuel consumption, it is difficult to reduce it, validate it or control it.

### Easy sharing data

Mesh nodes transfers selected data, such as fuel meter readings, wireless to the bridge and ashore. The data lake is securely protected when routed to your decided unit, through global secure network (VPN) and API.

Wireless nodes through the vessel The building block for full Onboard Wireless Connectivity.