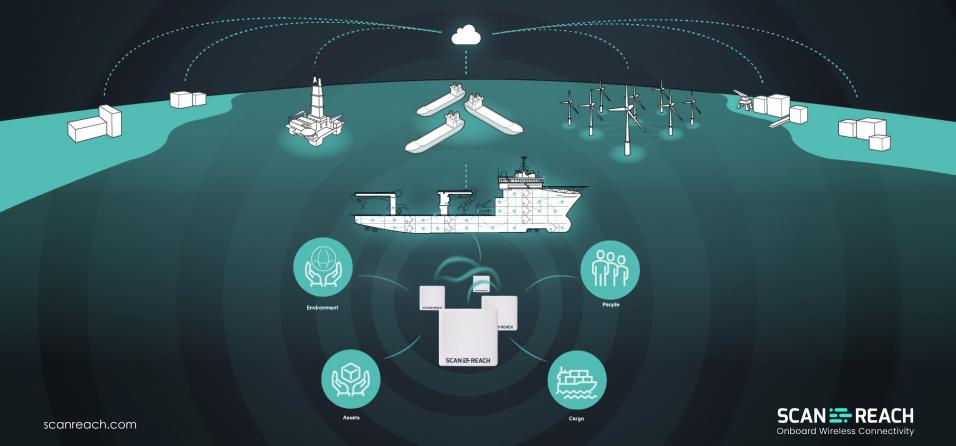

### We are the Internet of Things at Sea

### Easy sharing data

Mesh nodes transfers selected data, such as fuel meter readings, wireless to the bridge and ashore. The data lake is securely protected when routed to your decided unit, through global secure network (VPN) and API.

Wireless nodes through the vessel The building block for full Onboard Wireless Connectivity.