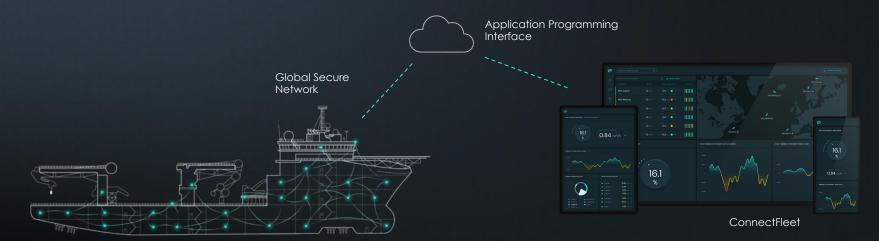

### Easy sharing data

Mesh nodes transfers selected data, such as fuel meter readings, wireless to the bridge and ashore. The data lake is securely protected when routed to your decided unit, through global secure network (VPN) and API.

Wireless nodes through the vessel The building block for full Onboard Wireless Connectivity.