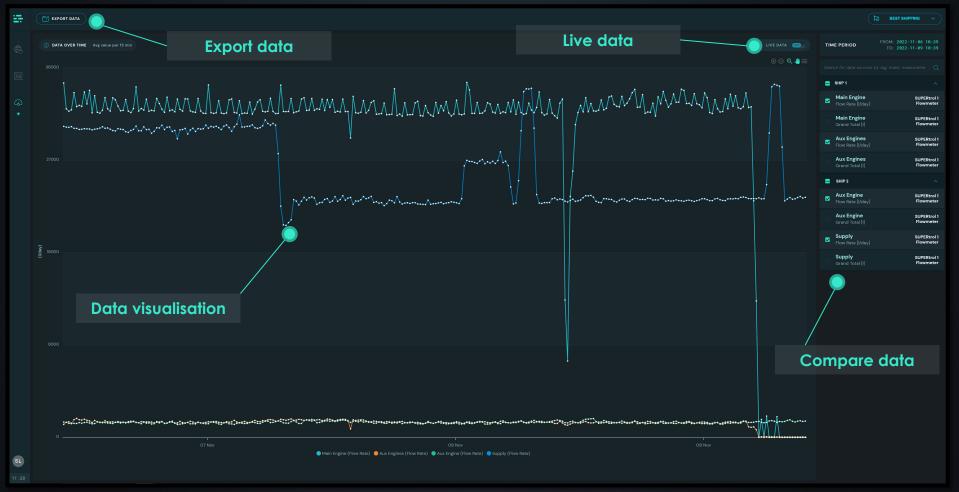

### Fuel Consumption Better data = Better decision making

- Understanding accurate fuel consumption
- Reduce fuel cost

- Vessel regulatory compliance and CII rating
- Better hire rates from charterers

### **Typical Installation**

If you don't know your real-time fuel consumption, it is difficult to reduce it, validate it or control it.