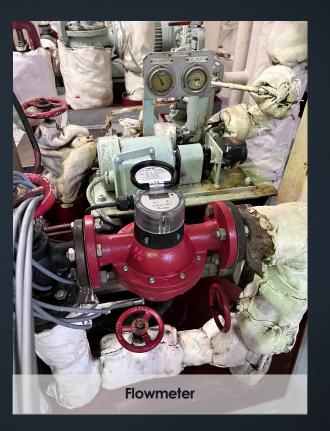

### **Typical Installation**

If you don't know your real-time fuel consumption, it is difficult to reduce it, validate it or control it.

### Ships of 5,000 gross tonnage and above are required to collect consumption data

- Many vessels (circa 60% of the commercial fleet) have no connected fuel flow meters.
- Manual readings may provide data on the ship, but not automated reporting to shore.