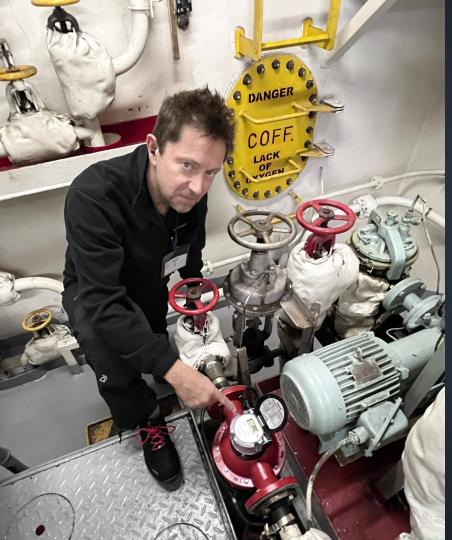

### **Typical Installation**

If you don't know your real-time fuel consumption, it is difficult to reduce it, validate it or control it.

### Ships of 5,000 gross tonnage and above are required to collect consumption data

- Many vessels (circa 60% of the commercial fleet) have no connected fuel flow meters.
- Manual readings may provide data on the ship, but not automated reporting to shore.