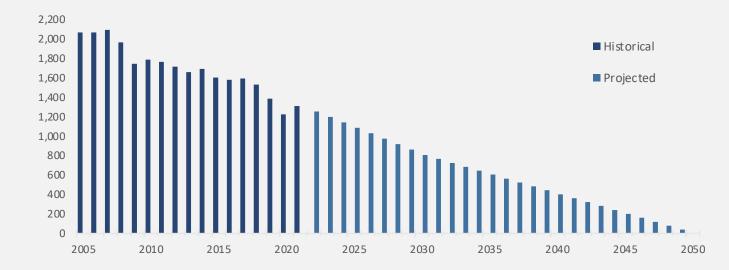

### **Overview of the EU ETS**

- The European Union Emission Trading System (EU-ETS) is the most sophisticated and liquid carbon market in the world.
- It covers approximately 40% of EU greenhouse gas emissions and over 10,000 installations.
- Launched in 2005, it is a cap-and-trade system that requires polluters to purchase a number of carbon allowances (European Union Allowances, or EUAs) equal to the tonnes of carbon dioxide emitted in a calendar year.
- EUAs are stored in registry accounts, which are digital warehouses for EUAs. They must be surrendered to the EU before the annual compliance deadline.
- Failure to surrender the requisite number of EUAs leads to a fine equal to €100/t-CO<sub>2</sub> not accounted for; however, non-compliant company must still make good on its obligations the following year by purchasing those missing EUAs.
- The volume of EUAs released onto the market is controlled by the EU, and is reduced overtime so that there is a 61% reduction in sectors covered by the ETS by 2030 (relative to 2005 levels), and to achieve net-zero by 2050

#### ETS Verified Emissions, 2005 – 2050 (MM tCO<sub>2</sub>)