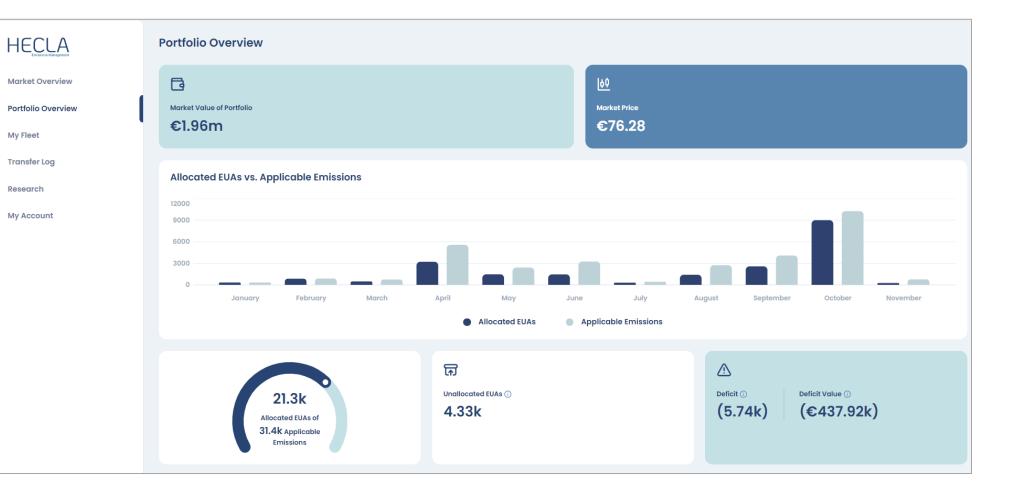

### EU ETS trading account screen shot

- Time-period overview on reconciliations of emissions vs. allocated EUAs
- Overviews of total allocated EUAs and unallocated EUAs
- EUA deficit amounts/values

Market value of EUA portfolio and latest EUA price