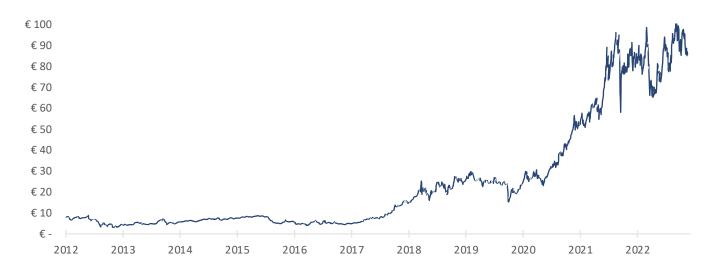

e tonnes of carbon dioxide emitted in a calendar year.
- EUAs are stored in registry accounts, which are digital warehouses for EUAs. They must be surrendered to the EU before the annual compliance deadline.
- Failure to surrender the requisite number of EUAs leads to a fine equal to €100/t-CO<sub>2</sub> not accounted for; however, non-compliant company must still make good on its obligations the following year by purchasing those missing EUAs.
- The volume of EUAs released onto the market is controlled by the EU, and is reduced overtime so that there is a 61% reduction in sectors covered by the ETS by 2030 (relative to 2005 levels), and to achieve net-zero by 2050

#### ETS Verified Emissions, 2005 – 2050 (MM tCO<sub>2</sub>)



#### European Union Allowance (EUA) Price, 2012 – Present





## Shipping in the EU ETS

- Start date is 1<sup>st</sup> January 2024, with a phase-in period of 40% of applicable emissions liable in 2024, 70% in 2025 and 100% in 2026 and each year thereafter.
- The shipping company, defined as either the owner or the entity responsible for the ship under the ISM Code, is responsible for surrendering EUAs. STILL TBC!
- Shipping companies are liable for:
  - (i) **100%** of emissions on intra-EU voyages
  - (ii) **50%** of emissions on inbound/outbound EU voyages
  - (iii) 100% of emissions at EU ports.
- > Carbon dioxide (CO<sub>2</sub>) is subject to the ETS from 2024, methane (CH4) and nitrous oxide (N<sub>2</sub>O) emissions are subject to the EU-ETS from 2026.
- Punishments for non-compliance include penalty charges and blacklisting.

#### Mari