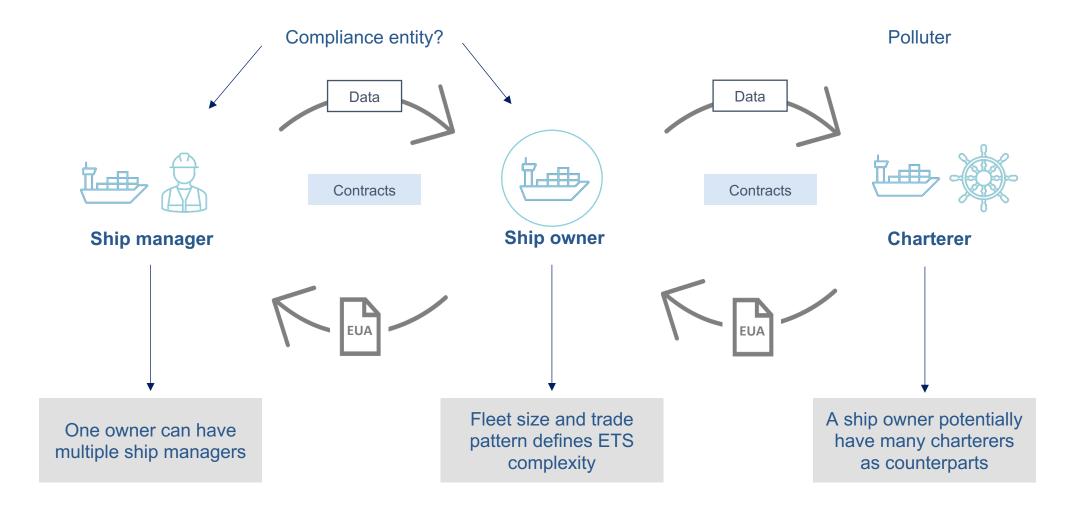

year thereafter.
- The shipping company, defined as either the owner or the entity responsible for the ship under the ISM Code, is responsible for surrendering EUAs. STILL TBC!
- Shipping companies are liable for:
  - (i) **100%** of emissions on intra-EU voyages
  - (ii) **50%** of emissions on inbound/outbound EU voyages
  - (iii) 100% of emissions at EU ports.
- > Carbon dioxide (CO<sub>2</sub>) is subject to the ETS from 2024, methane (CH4) and nitrous oxide (N<sub>2</sub>O) emissions are subject to the EU-ETS from 2026.
- Punishments for non-compliance include penalty charges and blacklisting.

#### Maritime Emissions Trading System Applicability



#### Daily EUA Costs for Tankers, Intra-EU Sailing, 100% Phase-in, €100, 1.09 FX





## Simplified overview of the EU ETS value chain





## EU ETS trading account screen shot

| Norge                                   | European Commiss<br>Climate Act | ion<br>L <b>ion</b><br>Jy for a Changing World                                                                                      |                    |                 |               |                       |                                 |                                    |             |                          |                                                | XXX                   |                           |
|-----------------------------------------|---------------------------------|-------------------------------------------------------------------------------------------------------------------------------------|--------------------|-----------------|---