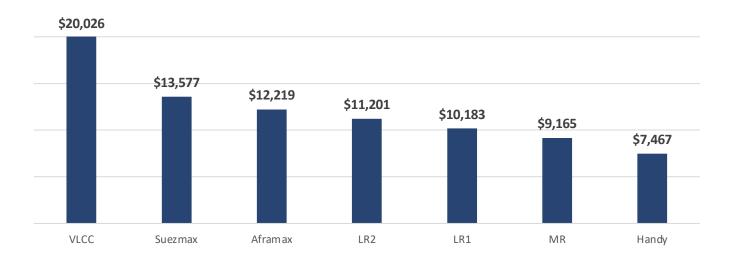

#### Daily EUA Costs for Tankers, Intra-EU Sailing, 100% Phase-in, €100, 1.09 FX