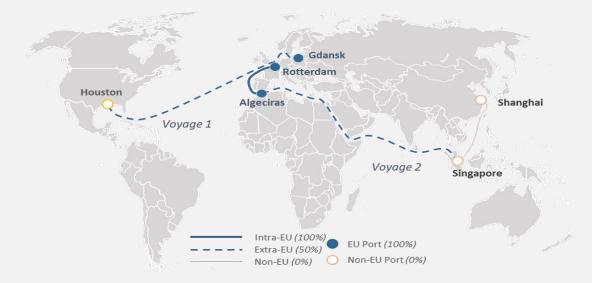

## Shipping in the EU ETS

- Start date is 1<sup>st</sup> January 2024, with a phase-in period of 40% of applicable emissions liable in 2024, 70% in 2025 and 100% in 2026 and each year thereafter.
- The shipping company, defined as either the owner or the entity responsible for the ship under the ISM Code, is responsible for surrendering EUAs. STILL TBC!
- Shipping companies are liable for:
  - (i) **100%** of emissions on intra-EU voyages
  - (ii) **50%** of emissions on inbound/outbound EU voyages
  - (iii) 100% of emissions at EU ports.
- > Carbon dioxide (CO<sub>2</sub>) is subject to the ETS from 2024, methane (CH4) and nitrous oxide (N<sub>2</sub>O) emissions are subject to the EU-ETS from 2026.
- Punishments for non-compliance include penalty charges and blacklisting.

#### Maritime Emissions Trading System Applicability