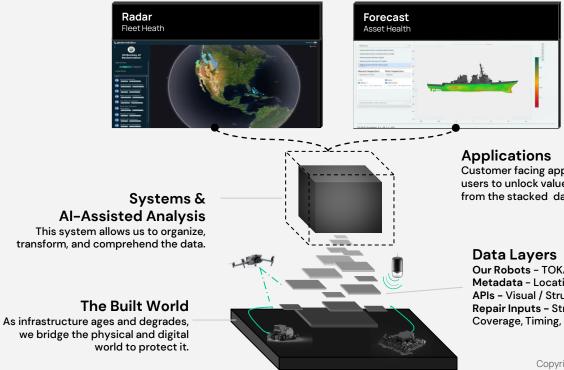

### Gecko Solutions: Software Data Leverage

Customer facing applications that empower users to unlock value and achieve outcomes from the stacked data layers.

Our Robots – TOKA, Monarch, NAVIC Metadata – Location, T–Min, Design APIs – Visual / Structural Assessment Repair Inputs – Structural Calcs, Materials, Coverage, Timing, Budget.