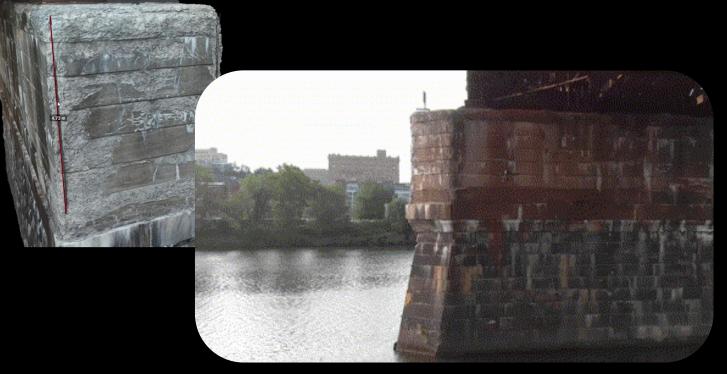

Points of interest along the RAD path can be selected, reviewed and annotated remotely by experts, without the need for scaffolding.

Copyright © 2022. Gecko Robotics, Inc. All Rights Reserved. Contains confidential information. Do not distribute.