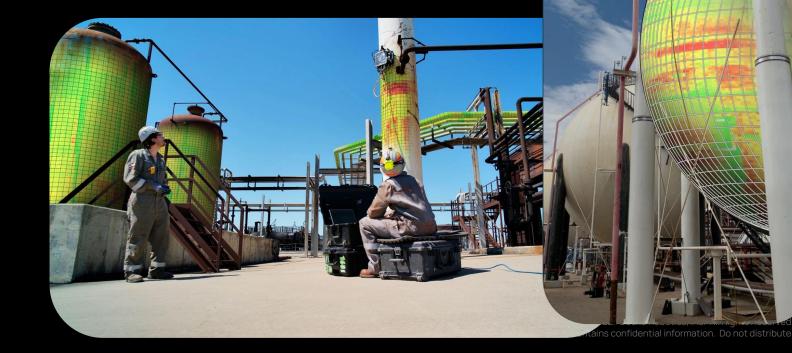

Points of interest along the RAD path can be selected, reviewed and annotated remotely by experts, without the need for scaffolding.

Copyright © 2022. Gecko Robotics, Inc. All Rights Reserved. Contains confidential information. Do not distribute.