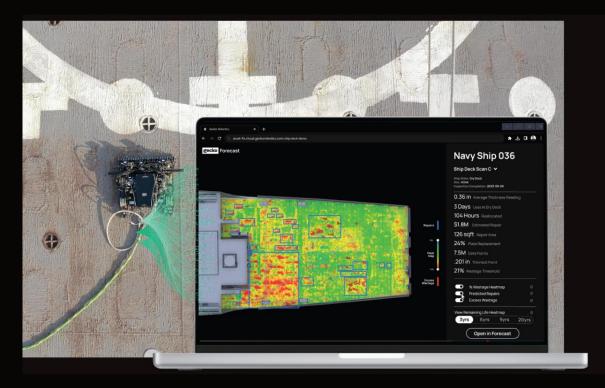

### Gecko Solutions: Software Data Leverage

Customer facing applications that empower users to unlock value and achieve outcomes from the stacked data layers.

Our Robots – TOKA, Monarch, NAVIC Metadata – Location, T–Min, Design APIs – Visual / Structural Assessment Repair Inputs – Structural Calcs, Materials, Coverage, Timing, Budget.