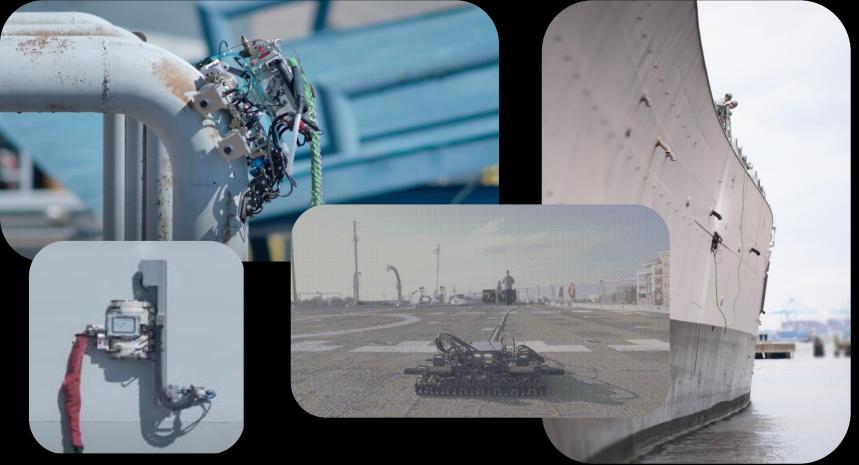

### Gecko Solutions: Software Data Leverage

Customer facing applications that empower users to unlock value and achieve outcomes from the stacked data layers.

Our Robots – TOKA, Monarch, NAVIC Metadata – Location, T–Min, Design APIs – Visual / Structural Assessment Repair Inputs – Structural Calcs, Materials, Coverage, Timing, Budget.