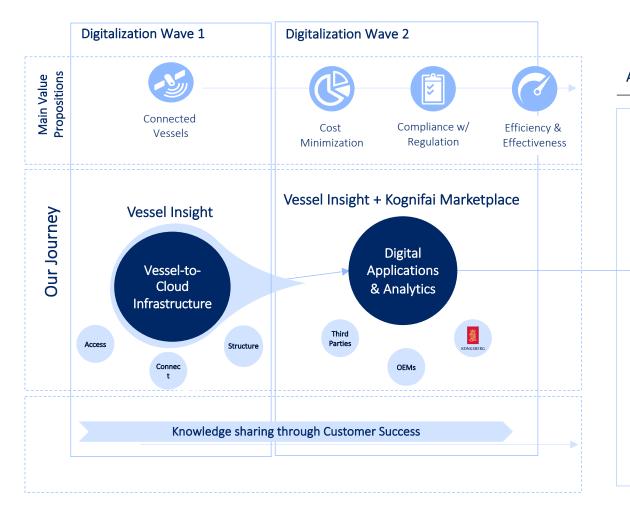

# **Vessel Insight – Our Vessel to Cloud Infrastructure**

KONGSBERG

Unified asset structure for entire fleets with Access & Connect

**Digitalization Wave 1** Same asset structure for entire fleet regardless of data source Main Value Propositions Contextualization engine Connected Fuel Flow Aux Engines Aux Engine 1 Vessels Aux Engine 2 Generator Load Generator Power Generator Running Hou Vessel Insight VESSEL INSIGHT CONNECT ----Our Journey HIGH FREQUENCY DATA Vessel Insight Cloud Vessel-to-· One virtual data storage for your entire fleet Cloud · Separate value propositions in line with your specific vessel requirements & Infrastructure investment decisions · Upgrading possible at any time REPORTS Access Structure VESSEL INSIGHT ACCESS Connec ssel Insight Connec