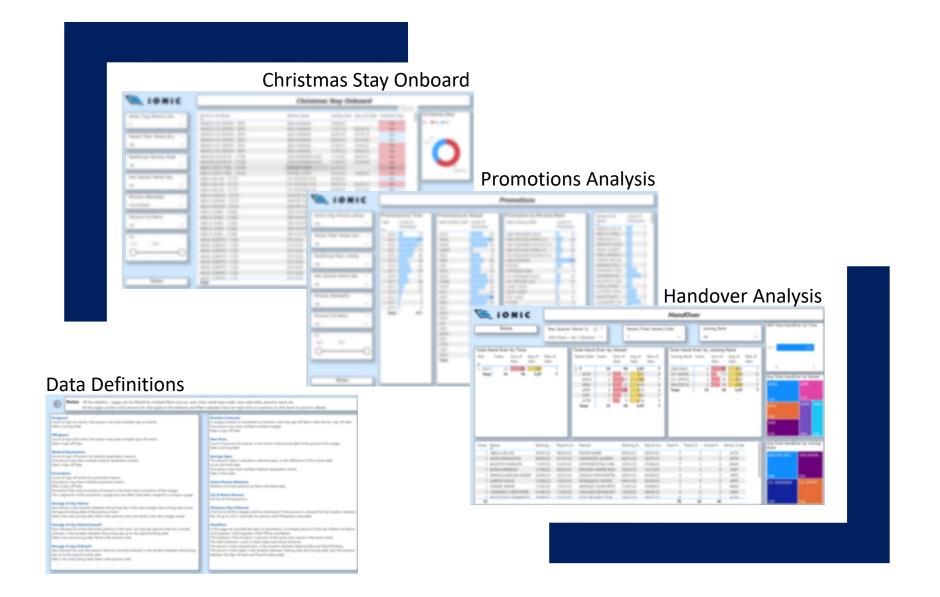

- Islands of information
- Different type of data sources
- Data ownership
- Data Definitions
- Lack of expertise and comprehension
- Systems vendors involvement needed