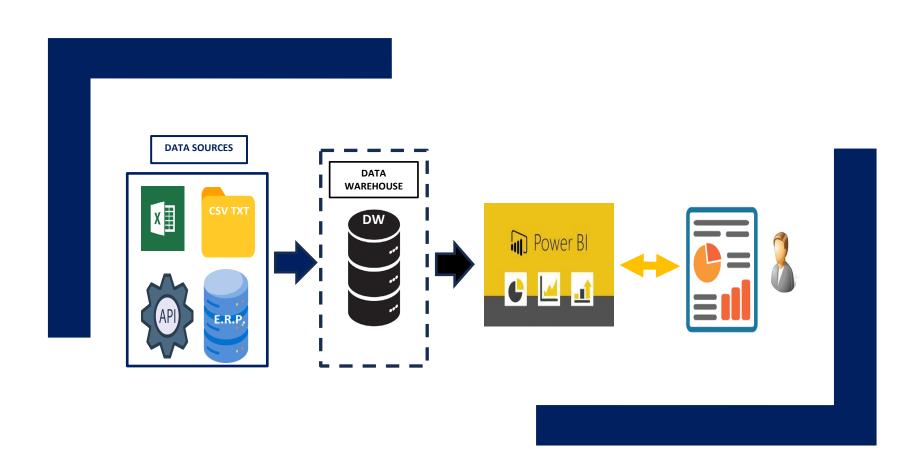

## Data Warehouse

- o Gathers data from many different sources and data types
- Minimize performance impact on production systems
- Integrates isolated dimensions and create new ones
- Increases analysis performance and capabilities
- Grows with the business

## Microsoft Power BI

- Provides powerful tools for data analysis
- Allows to build advance and complex reports
- User-friendly working interface
- Extended integration with MS Office and O365
- o Flexible and controlled access to data