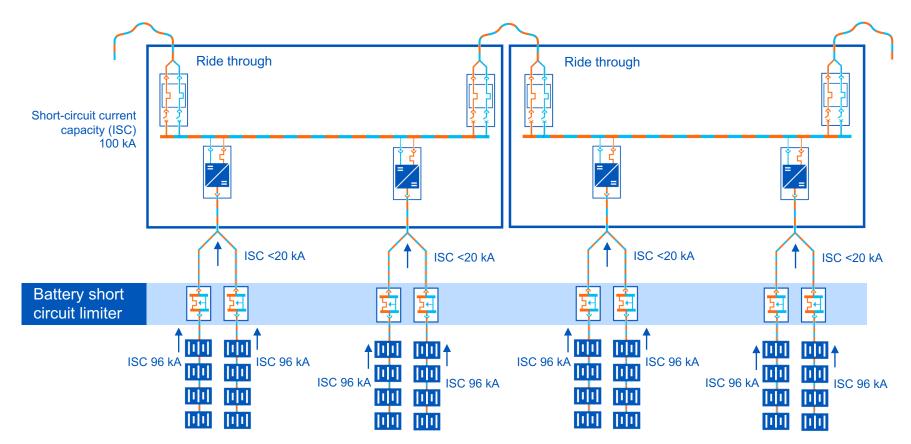

# **BSCL**

- Enables large batteries to be connected to existing electric systems
- Limits battery short-circuit current
- Reduces total system size
- Same technology as EDCB and EBL