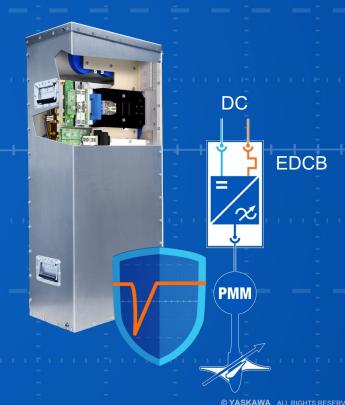

# INTEGRATED ELECTRONIC DC BREAKER - EDCB

- Ultra-fast electronic fuse function
- Connects/disconnects power modules
- from the DC bus in 10 microseconds
- Pre-charges power modules
- Dampens oscillations on the DC bus
- Allows batteries to be added without exceeding short-circuit capacity