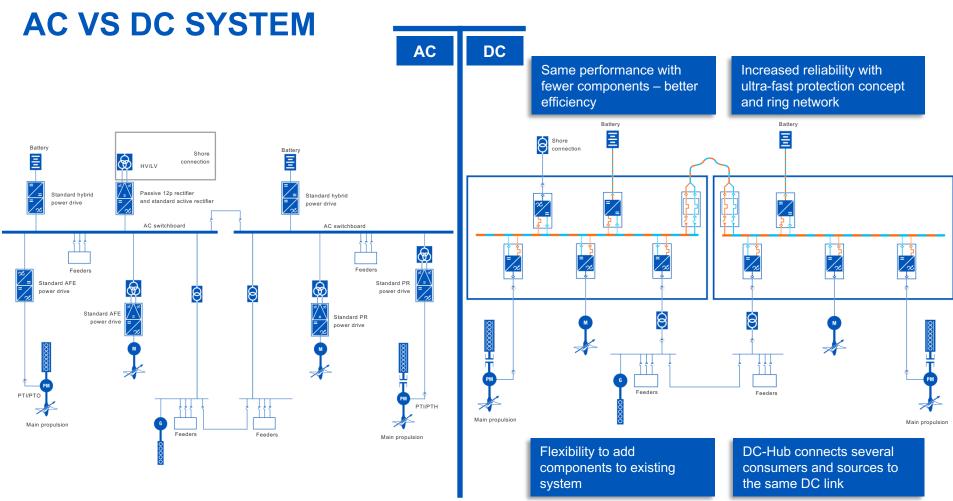

Asbjørn Halsebakke Manager Technical Solutions Marine



### THE SWITCH DC-HUB PROTECTION CONCEPT



### BREAKTHROUGH BLOCK #1 - PROTECTION ON THE OUTSIDE

# **ELECTRONIC BUS LINK – EBL**

- Connects The Switch DC-Hubs together
- Detects and disconnects critical faults within 10 microseconds
- Allows a ring network
- Improves redundancy while enabling fuel savings
- Tested and approved by DNV for DP3 operations



### BREAKTHROUGH BLOCK #2 - PROTECTION ON THE INSIDE

# INTEGRATED ELECTRONIC DC BREAKER - EDCB

- Ultra-fast electronic fuse function
- Connects/disconnects power modules
- from the DC bus in 10 microseconds
- Pre-charges power modules
- Dampens oscillations on the DC bus
- Allows batteries to be added without exceeding short-circuit capacity



### THE SWITCH DC-HUB PROTECTION CONCEPT



### BREAKTHROUGH BLOCK #3 - PROTECTION ON TH