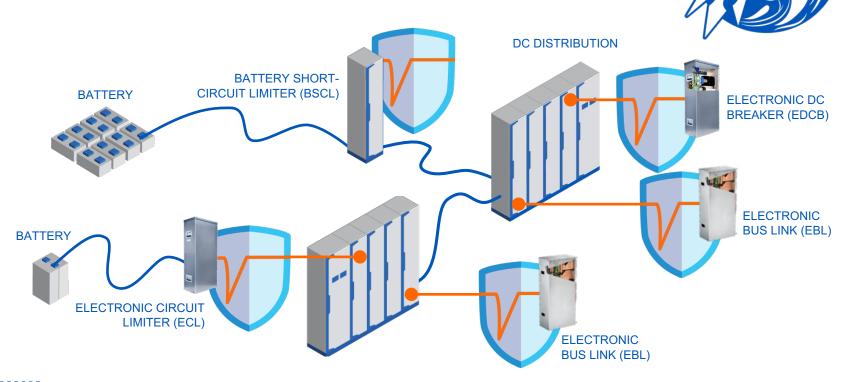

### THE SWITCH DC-HUB PROTECTION CONCEPT

# **ELECTRONIC BUS LINK – EBL**

- Connects The Switch DC-Hubs together
- Detects and disconnects critical faults within 10 microseconds
- Allows a ring network
- Improves redundancy while enabling fuel savings
- Tested and approved by DNV for DP3 operations

# INTEGRATED ELECTRONIC DC BREAKER - EDCB

- Ultra-fast electronic fuse function
- Connects/disconnects power modules
- from the DC bus in 10 microseconds
- Pre-charges power modules
- Dampens oscillations on the DC bus
- Allows batteries to be added without exceeding short-circuit capacity

# **BSCL**

- Enables large batteries to be connected to existing electric systems
- Limits battery short-circuit current
- Reduces total system size
- Same technology as EDCB and EBL