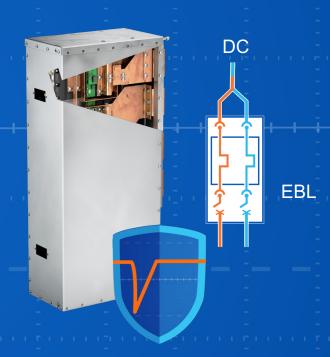

# **ELECTRONIC BUS LINK – EBL**

- Connects The Switch DC-Hubs together
- Detects and disconnects critical faults within 10 microseconds
- Allows a ring network
- Improves redundancy while enabling fuel savings
- Tested and approved by DNV for DP3 operations