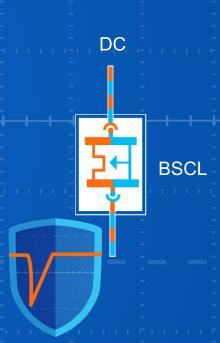

# **BSCL**

- Enables large batteries to be connected to existing electric systems
- Limits battery short-circuit current
- Reduces total system size
- Same technology as EDCB and EBL