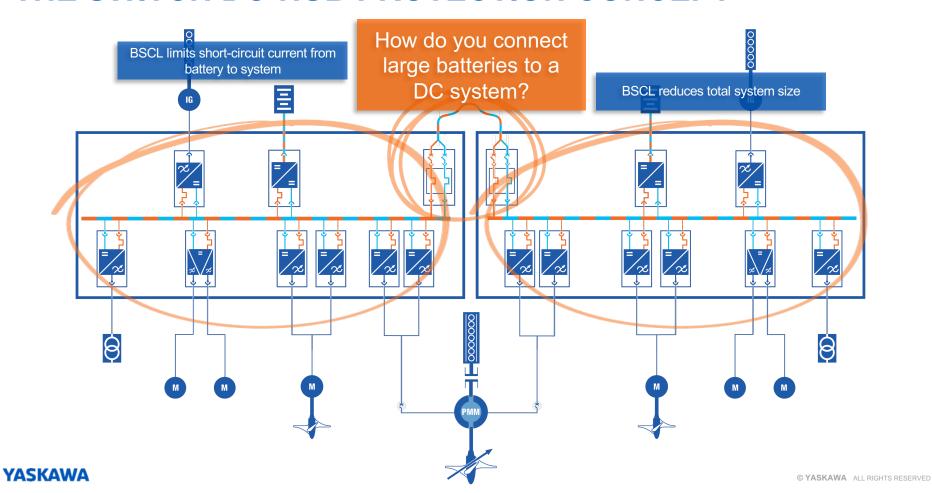

### THE SWITCH DC-HUB PROTECTION CONCEPT

# **BSCL**

- Enables large batteries to be connected to existing electric systems
- Limits battery short-circuit current
- Reduces total system size
- Same technology as EDCB and EBL