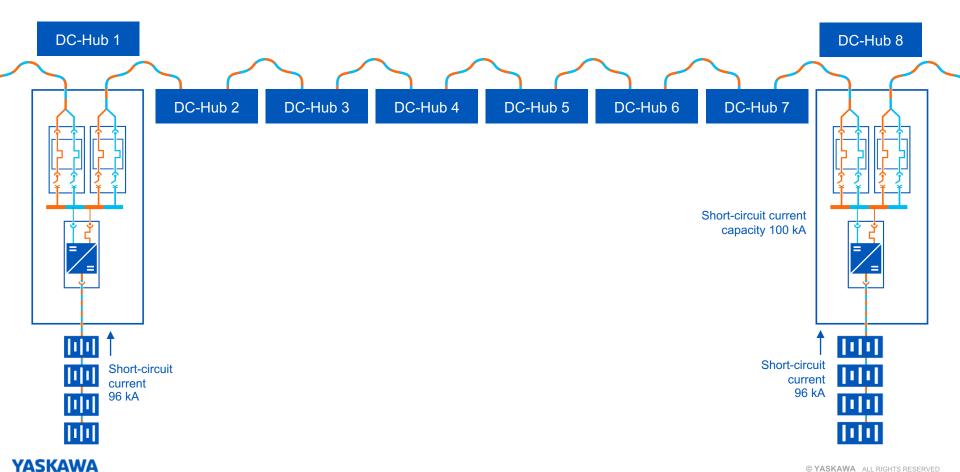

thin 10 microseconds
- Allows a ring network
- Improves redundancy while enabling fuel savings
- Tested and approved by DNV for DP3 operations



### BREAKTHROUGH BLOCK #2 - PROTECTION ON THE INSIDE

# INTEGRATED ELECTRONIC DC BREAKER - EDCB

- Ultra-fast electronic fuse function
- Connects/disconnects power modules
- from the DC bus in 10 microseconds
- Pre-charges power modules
- Dampens oscillations on the DC bus
- Allows batteries to be added without exceeding short-circuit capacity



### THE SWITCH DC-HUB PROTECTION CONCEPT



### BREAKTHROUGH BLOCK #3 - PROTECTION ON THE INSIDE

# **BSCL**

- Enables large batteries to be connected to existing electric systems
- Limits battery short-circuit current
- Reduces total system size
- Same technology as EDCB and EBL



# **SPLIT DC-HUB**



### DCDC CHOPPER & BSCL & SPLIT DC-HUB





### YASKAWA ENVIRONMENTAL ENERGY

Yaskawa Environmental Energy provides The Switch electric machines and high-power converters to original equipment manufacturers (OEMs) and system integrators (SIs)

### **YASKAWA**



14,500 Employees



€3.7 billion
Business volume



YASKAWA Electric Corporation founded in Japan

**Drives Motion Controls** 



Robotics



**Environmental Energy** 

### Yaskawa Environmental Energy / The Switch







Main focus on wind, marine and turbo product families





2006
The Switch founded as a merger of Rotatek, Verteco and Youtility



2008
The Switch and Goldwind announce
the first deal for serial converter deliveries.
The Switch triples sales and staff



2013
The Switch enters the marine market with PM technolo