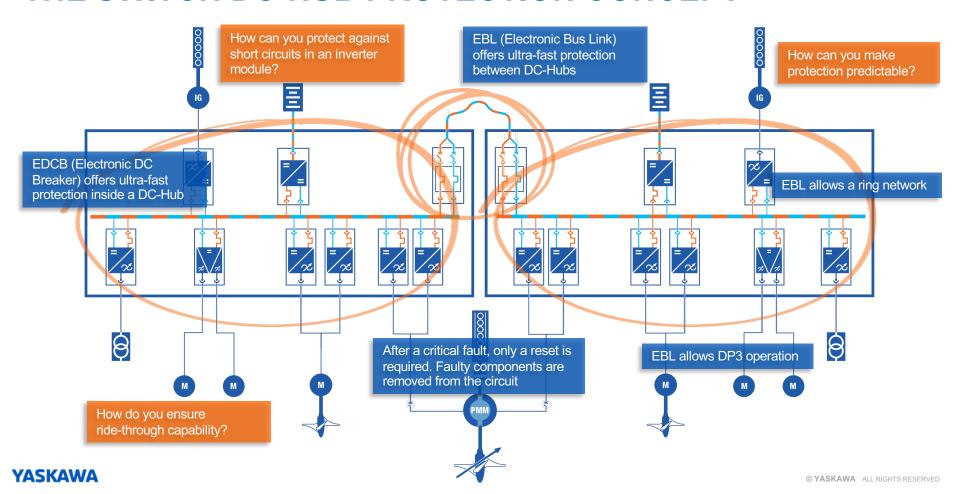

### THE SWITCH DC-HUB PROTECTION CONCEPT

### BREAKTHROUGH BLOCK #1 - PROTECTION ON THE OUTSIDE

# **ELECTRONIC BUS LINK – EBL**

- Connects The Switch DC-Hubs together
- Detects and disconnects critical faults within 10 microseconds
- Allows a ring network
- Improves redundancy while enabling fuel savings
- Tested and approved by DNV for DP3 operations

### BREAKTHROUGH BLOCK #2 - PROTECTION ON THE INSIDE

# INTEGRATED ELECTRONIC DC BREAKER - EDCB

- Ultra-fast electronic fuse function
- Connects/disconnects power modules
- from the DC bus in 10 microseconds
- Pre-charges power modules
- Dampens oscillations on the DC bus
- Allows batteries to be added without exceeding short-circuit capacity

### BREAKTHROUGH BLOCK #3 - PROTECTION ON THE INSIDE