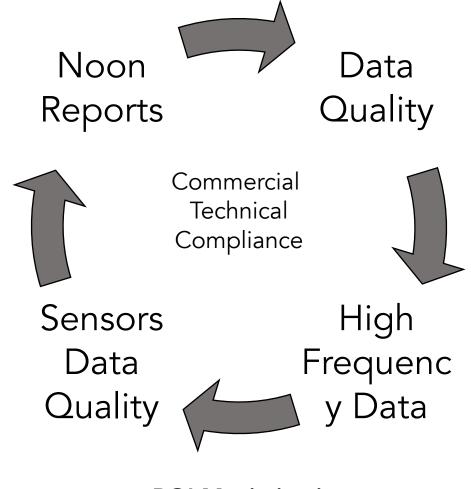

#### Data Acquisition Onboard Vessels

- Noon Report Data
- Sensors and IoT Devices
- Real-time Data Collection
- Data Types
  - Operational
  - Performance
  - Compliance
- Challenges and Solutions
- Office Tools

#### Data Storage & Processing

On Premise vs Cloud-Based Solutions

Onboard & Onshore Data Centers

- Data Security Measures
- Data Validation and Cleaning