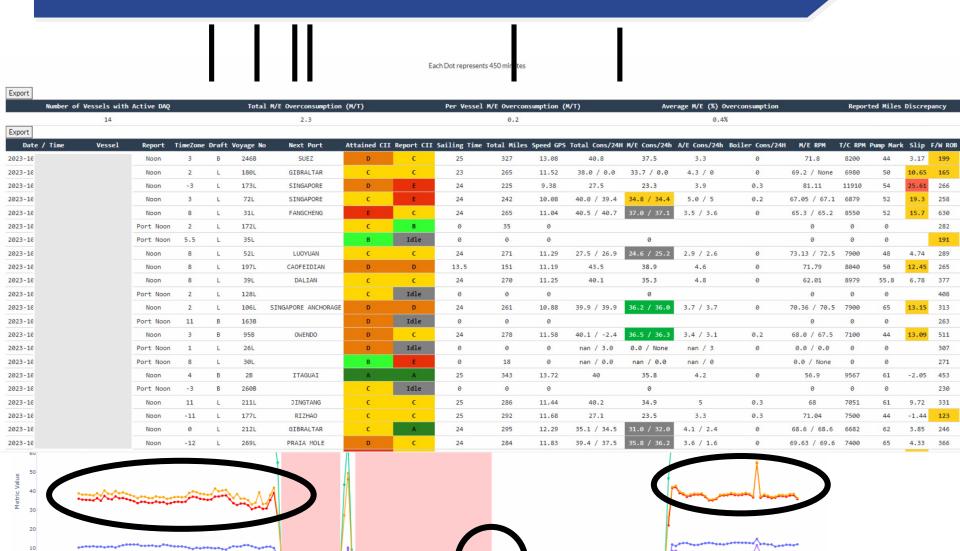

#### Data Acquisition Onboard Vessels

- Noon Report Data
- Sensors and IoT Devices
- Real-time Data Collection
- Data Types
  - Operational
  - Performance
  - Compliance
- Challenges and Solutions
- Office Tools

#### Office Tools

- Data Visualization / Presentation Tools
  - Commercial Products
  - In-house Solutions
  - Interactive Dashboards
  - Augmented Time Series Data
  - Traffic Light Method
- Custom Reports
- Remote Access