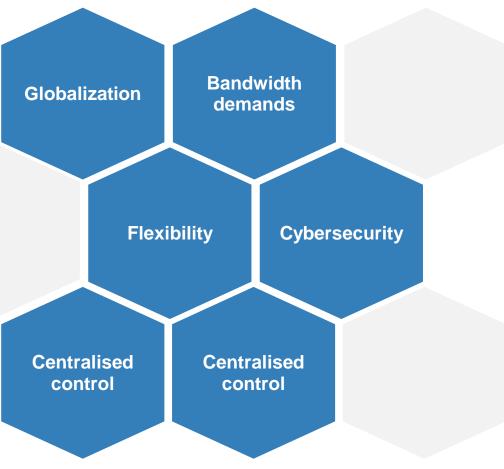

### **EUTELSAT ADVANCE IN A NUTSHELL**

#### **FLEXIBLE**

- → Highly flexible solution
- → Full Management & Control
- → Multiple Markets

#### **SCALABLE**

- → No CAPEX for clients
- → Bandwidth can be increased or decreased
- → Services scalable UP and DOWN

#### **GLOBAL**

- → ONE SINGLE integrated platform
- → Seamless connectivity (Eutelsat & 3<sup>rd</sup> party)

#### EASY TO IMPLEMENT

- → Fully AUTOMATED CATALOGUE management
- → Minimum time-tomarket

#### HIGH PERFORMANCE

→ Reliable, resilient, high-capacity, highspeed communications across regions