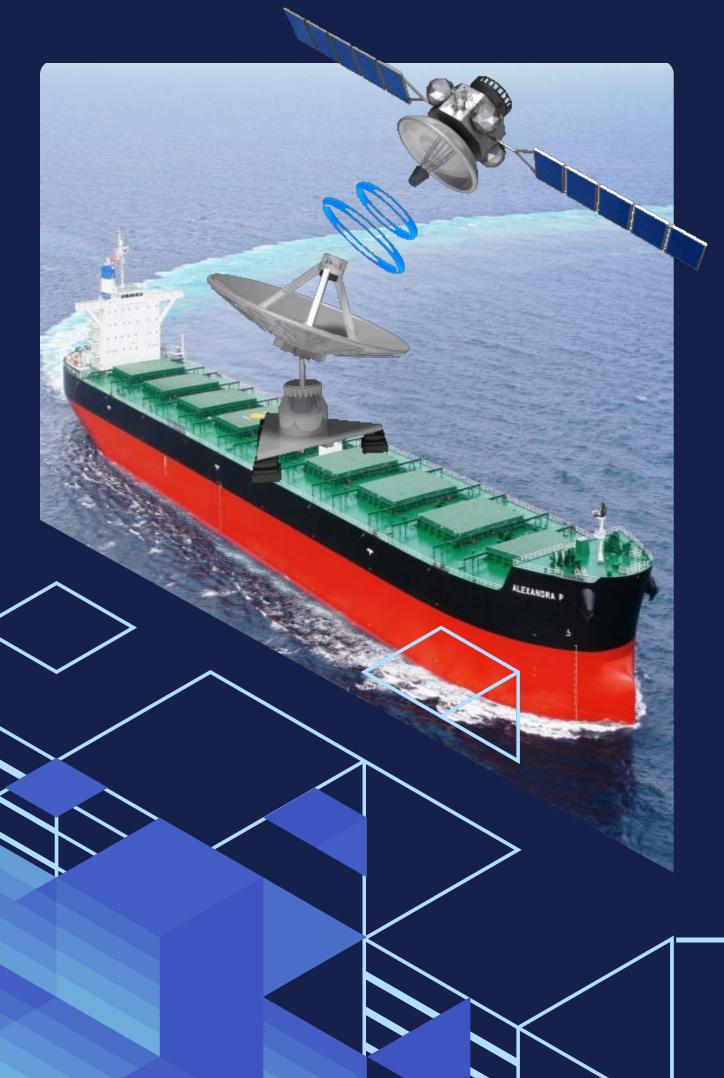

### Satellite Internet & VTC Technology

- □Excessive use of Satellite internet &
- □ Video teleconference technology
  - Communicate
  - Conduct joint training with our vessels
  - Link management & crewmembers together

- Once every quarter
- two-week period
- conduct trainings on subjects of crewmembers
- Very positive feedback from the crews