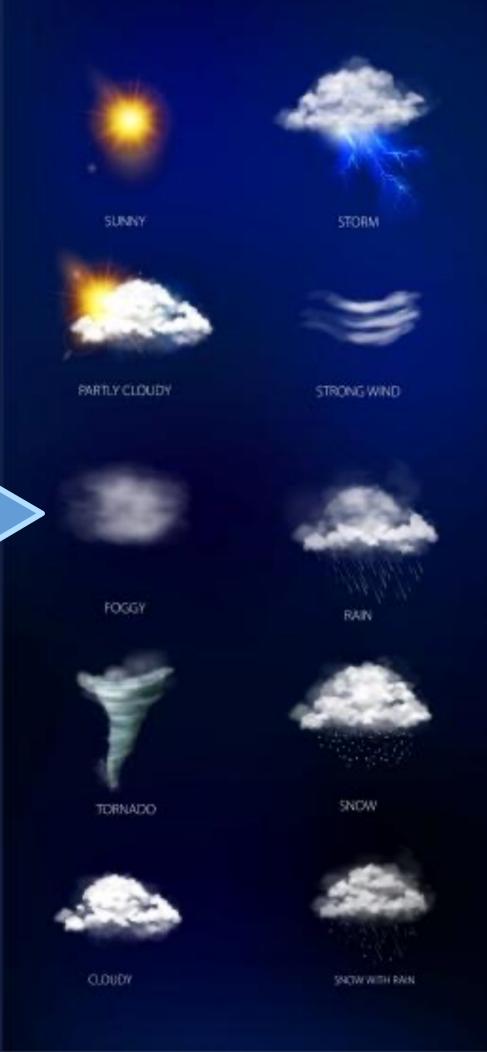

## Weather routing services

ATMOSPHERIC PRESSURE IS WITHIN

NORMAL LIMITS (735-738 MM HG, ART.).

AIR TEMPERATURE + 10 ... + 11 ° C. THE WIND IS WEAK (2-4 M / S).

RELATIVE HUMIDITY 68-76%

Questions?