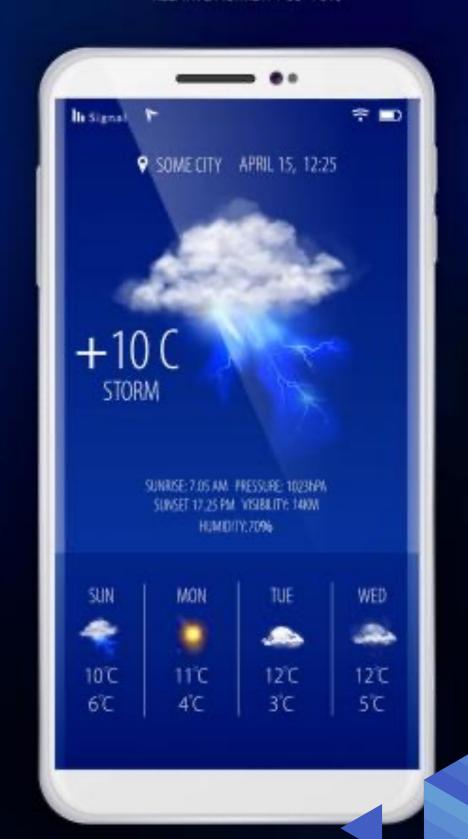

## Weather routing services

ATMOSPHERIC PRESSURE IS WITHIN

NORMAL LIMITS (735-738 MM HG, ART.).

AIR TEMPERATURE + 10 ... + 11 ° C. THE WIND IS WEAK (2-4 M / S).

RELATIVE HUMIDITY 68-76%

Questions?