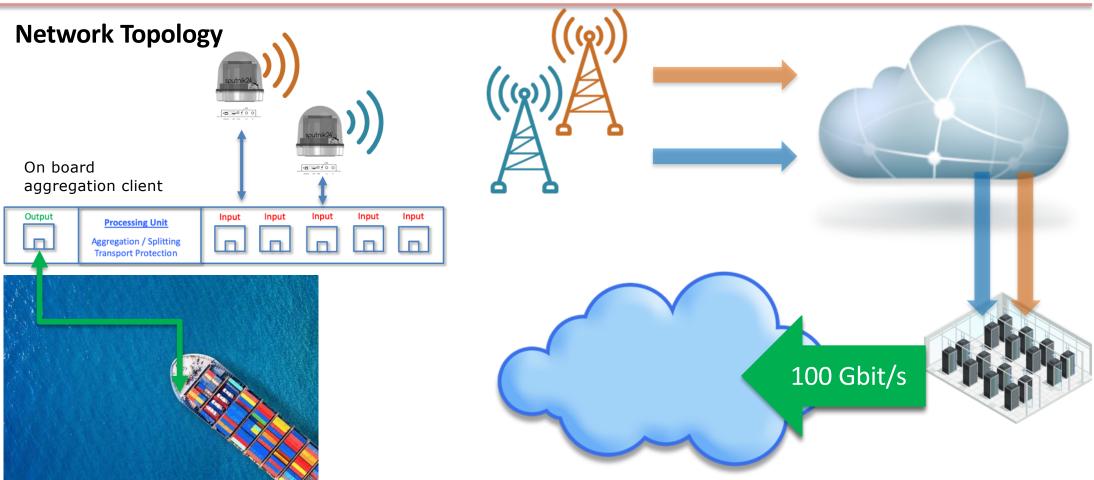

# Demand: Long Range & High Bandwidth sputnik24® secured network aggregation

Pictures: Freepik.com © sputnik24.de