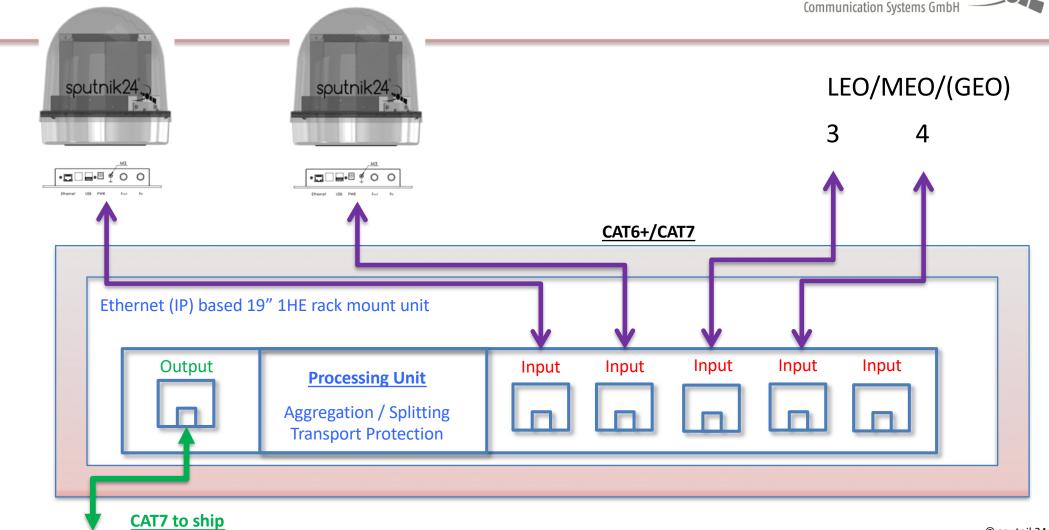

# Demand: Long Range & High Bandwidth sputnik24® secured network aggregation

#### Sputnik24® solution: network (trunk) aggregation

- Advantages:
  - Simple to integrate, no changes on existing topology or IP address range
  - Bandwidth aggregation up to 80%
  - Extending and combining of coverage (different SIM)
  - Same public IP for every client/application
  - Protection level of VPN
  - Dynamic bandwidth control and fail-over
  - Seamless "sort-in and sort-out" of uplink on behalf of link quality
  - High bandwidth for video transfer with VoIP Option
  - Not a SD-WAN
  - Integration of 3GPP compliant components (4G/5G) only
- Disadvantage:
  - 20% "loss" (unused) Bandwidth
  - SD-WAN extensive control functions not available