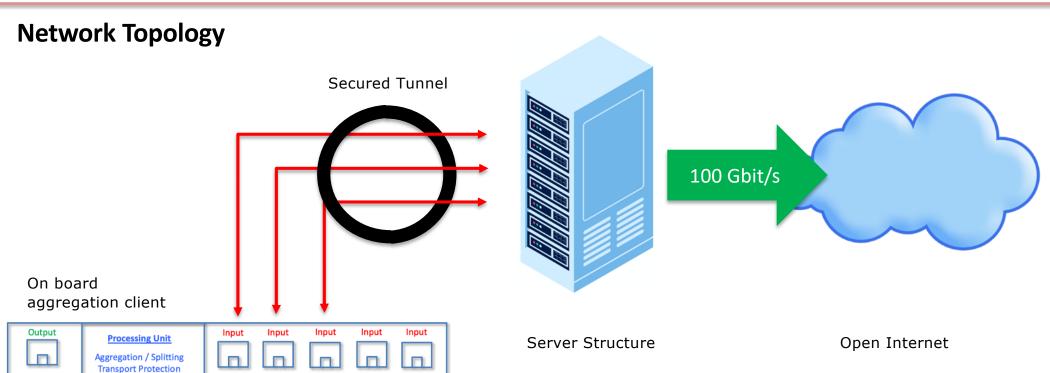

# Demand: Long Range & High Bandwidth sputnik24® secured network aggregation

#### Sputnik24® solution: network (trunk) aggregation

- Advantages:
  - Simple to integrate, no changes on existing topology or IP address range
  - Bandwidth aggregation up to 80%
  - Extending and combining of coverage (different SIM)
  - Same public IP for every client/application
  - Protection level of VPN
  - Dynamic bandwidth control and fail-over
  - Seamless "sort-in and sort-out" of uplink on behalf of link quality
  - High bandwidth for video transfer with VoIP Option
  - Not a SD-WAN
  - Integration of 3GPP compliant components (4G/5G) only
- Disadvantage:
  - 20% "loss" (unused) Bandwidth
  - SD-WAN extensive control functions not available

#### Technical Details - on board