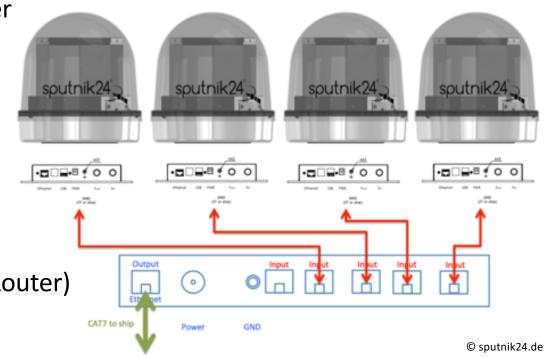

Load Balancing Device (smart Router)

#### Possible solution: Load Balancing "Round Robin"

- Advantages:
  - Simple to integrate , easy to do fail-over
- Disadvantage:
  - No bandwidth aggregation
  - Different IP address per antenna
  - No coverage extension in 4G