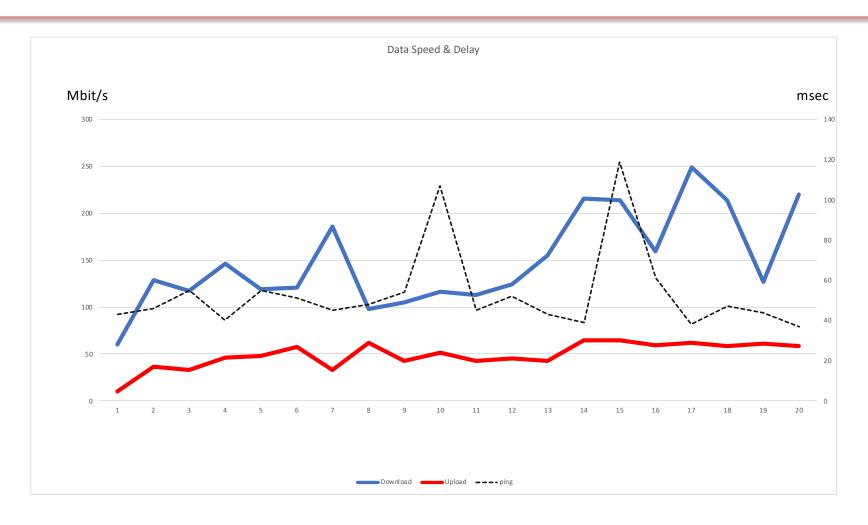

### Log data: Bandwidth

Optimization options: Throughput (aggregated bandwidth)

Latency

Up/Downlink capabilities