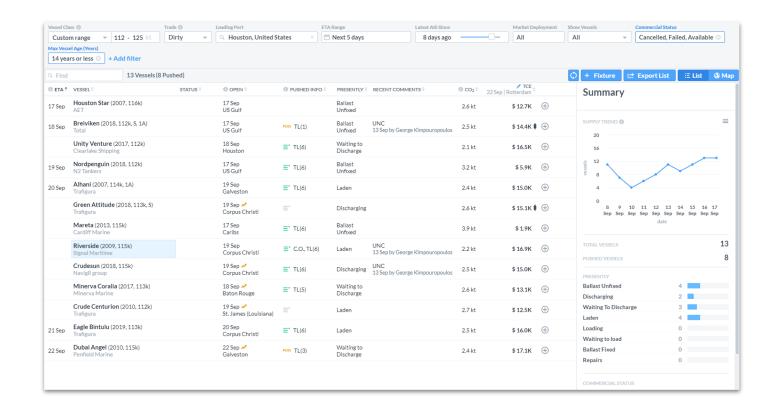

#### Monitoring the relevant tonnage lists is of utmost importance to asses supply...

1 Monitor the market

2 Explore scenarios

3 Assess competition

The tonnage list trend is used as an indicator for the market potential

#### ... and combined with the analysis of the last done levels....

1 Monitor the market

2 Explore scenarios

3 Assess competition

The tonnage list trend is used as an indicator for the market potential

The last done fixtures list indicates the current market levels

#### ... provide a complete picture of the market sentiment

1 Monitor the market

2 Explore scenarios

3 Assess competition

The tonnage list trend is used as an indicator for the market potential

The last done fixtures list indicates the current market levels

The Chartering Officer can draw a market view in just a couple of minutes before discussing potential cargoes with brokers