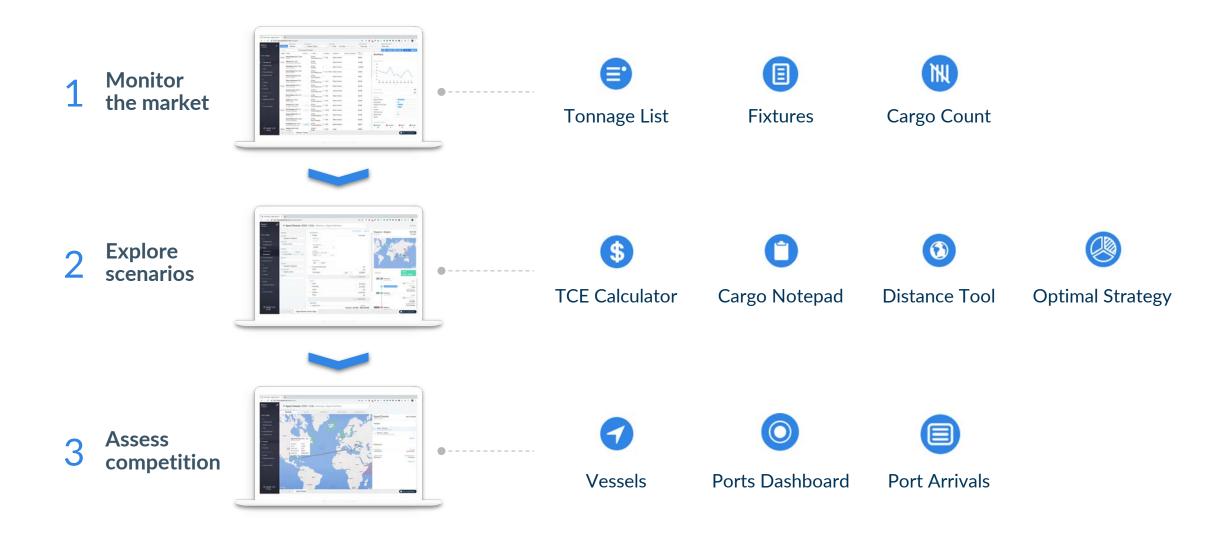

# Signal Chartering Officers utilise several tools during the decision making process

#### Monitoring the relevant tonnage lists is of utmost importance to asses supply...

1 Monitor the market

2 Explore scenarios

3 Assess competition

The tonnage list trend is used as an indicator for the market potential

#### ... and combined with the analysis of the last done levels....

1 Monitor the market

2 Explore scenarios

3 Assess competition

The tonnage list trend is used as an indicator for the market potential

The last done fixtures list indicates the current market levels

#### ... provide a complete picture of the market sentiment

1 Monitor the market

2 Explore scenarios

3 Assess competition

The tonnage list trend is used as an indicator for the market potential

The last done fixtures list indicates the current market levels

# Optimal strategy algorithms provide an indicative universe of quantified options...

1 Monitor the market

2 Explore scenarios

3 Assess competition

Analysing options based on historical patterns and current income generation capacity to achieve optimal strategies

#### ... some of which become real and are being compared in detail...

1 Monitor the market

2 Explore scenarios

3 Assess competition

Analysing options based on historical patterns and current income generation capacity to achieve optimal strategies

### ... on a like-for-like basis by leveraging also the Position Value concept

1 Monitor the market

2 Explore scenarios

3 Assess competition

Analysing options based on historical patterns and current income generation capacity to achieve optimal strategies

#### Making a filtered version of the tonnage list based on real cargo requirements...

1 Monitor the market

2 Explore scenarios

3 Assess competition

The tonnage list trend is used as an indicator for the market potential

#### ... as well as understanding the overall fleet strategy of main competitors...

1 Monitor the market

2 Explore scenarios

3 Assess competition

The tonnage list trend is used as an indicator for the market potential

#### ... can be a catalyst during the cargo negotiation process

1 Monitor the market

2 Explore scenarios

3 Assess competition

The tonnage list trend is used as an indicator for the market potential

Reviewing what competition is doing from a fleet perspective