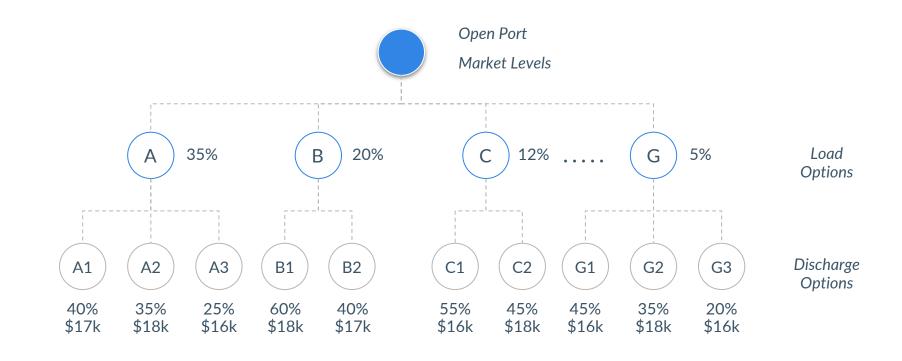

# Optimal strategy algorithms provide an indicative universe of quantified options...

1 Monitor the market

2 Explore scenarios

3 Assess competition

Analysing options based on historical patterns and current income generation capacity to achieve optimal strategies

#### ... some of which become real and are being compared in detail...

1 Monitor the market

2 Explore scenarios

3 Assess competition

Analysing options based on historical patterns and current income generation capacity to achieve optimal strategies

### ... on a like-for-like basis by leveraging also the Position Value concept

1 Monitor the market

2 Explore scenarios

3 Assess competition

Analysing options based on historical patterns and current income generation capacity to achieve optimal strategies

Swift TCE calculations with automated input of market levels, open port, consumption, voyage duration and distance

Alternative cargoes are being compared by adjusting the straight TCEs based on the position value of discharge ports