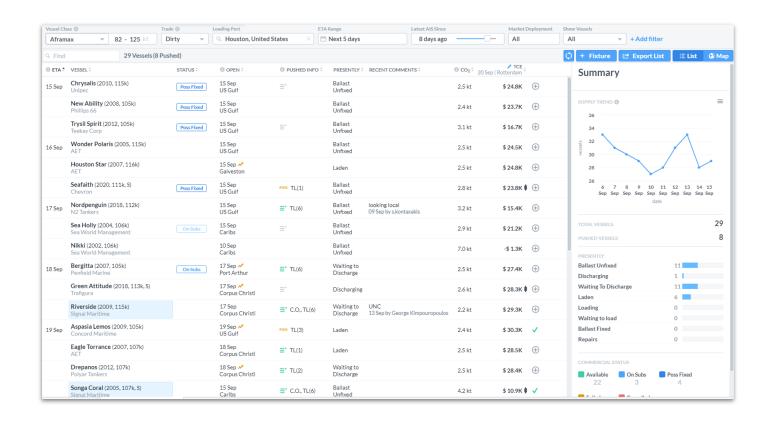

#### Monitoring the relevant tonnage lists is of utmost importance to asses supply...

1 Monitor the market

2 Explore scenarios

3 Assess competition

The tonnage list trend is used as an indicator for the market potential

#### ... and combined with the analysis of the last done levels....

1 Monitor the market

2 Explore scenarios

3 Assess competition

The tonnage list trend is used as an indicator for the market potential

The last done fixtures list indicates the current market levels

#### ... provide a complete picture of the market sentiment

1 Monitor the market

2 Explore scenarios

3 Assess competition

The tonnage list trend is used as an indicator for the market potential

The last done fixtures list indicates the current market levels

The Chartering Officer can draw a market view in just a couple of minutes before discussing potential cargoes with brokers