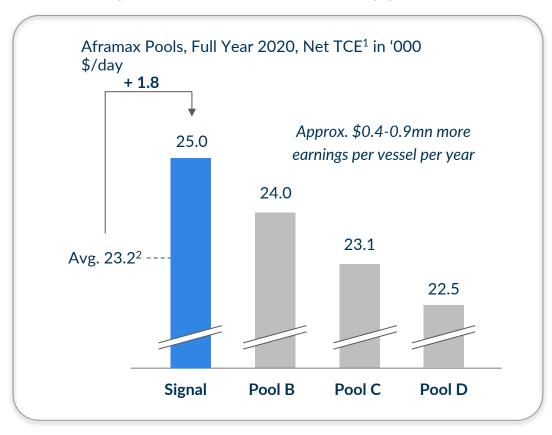

#### ... and outperform the market and key peers

Notes: (1) After deduction of pool fees, (2) Average of Pools B, C and D