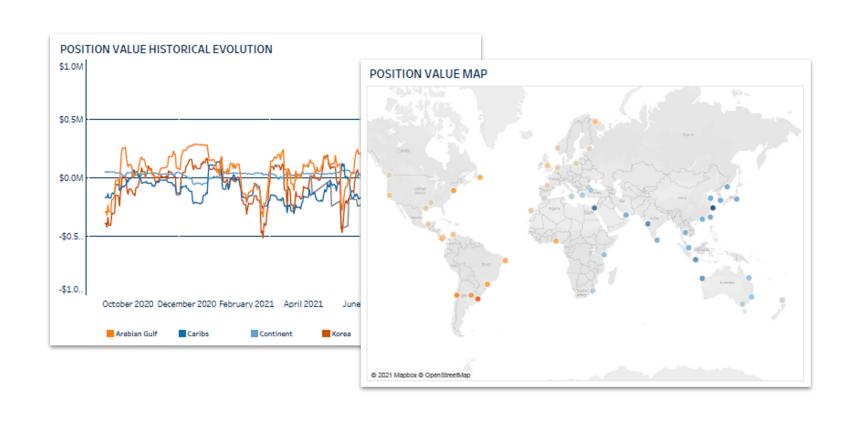

### ... on a like-for-like basis by leveraging also the Position Value concept

1 Monitor the market

2 Explore scenarios

3 Assess competition

Analysing options based on historical patterns and current income generation capacity to achieve optimal strategies

Swift TCE calculations with automated input of market levels, open port, consumption, voyage duration and distance

Alternative cargoes are being compared by adjusting the straight TCEs based on the position value of discharge ports