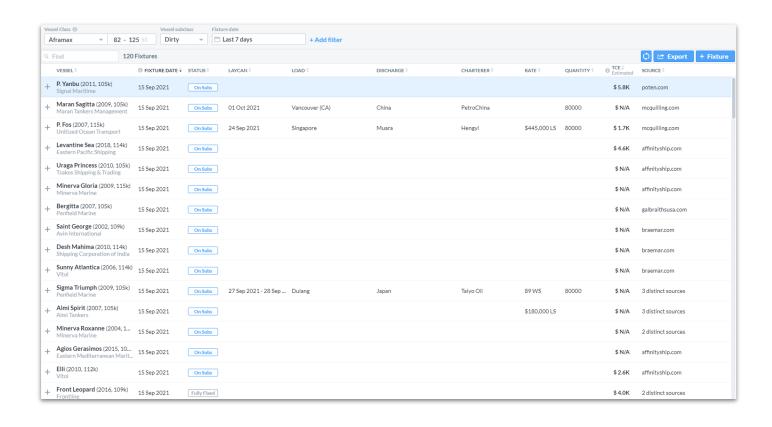

# Optimal strategy algorithms provide an indicative universe of quantified options...

1 Monitor the market

2 Explore scenarios

3 Assess competition

Analysing options based on historical patterns and current income generation capacity to achieve optimal strategies

#### ... some of which become real and are being compared in detail...

1 Monitor the market

2 Explore scenarios

3 Assess competition

Analysing options based on historical patterns and current income generation capacity to achieve optimal strategies

Swift TCE calculations with automated input of market levels, open port, consumption, voyage duration and distance

### ... on a like-for-like basis by leveraging also the Position Value concept

1 Monitor the market

2 Explore scenarios

3 Assess competition

Analysing options based on historical patterns and current income generation capacity to achieve optimal strategies

Swift TCE calculations with automated input of market levels, open port, consumption, voyage duration and distance

Alternative cargoes are being compared by adjusting the straight TCEs based on the position value of discharge ports