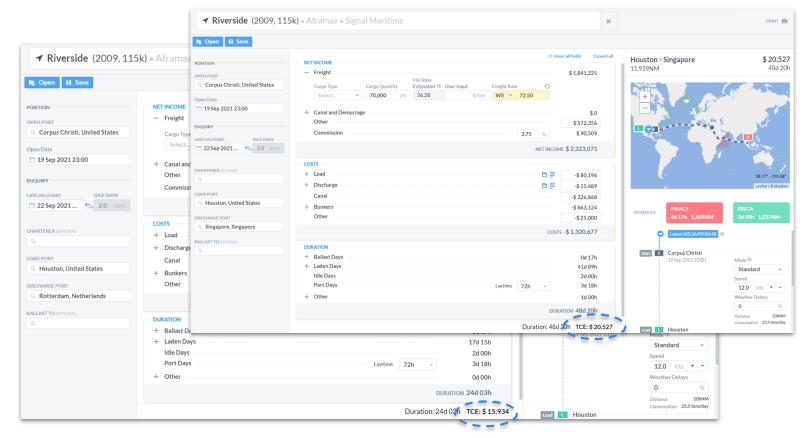

Swift TCE calculations with automated input of market levels, open port, consumption, voyage duration and distance

Swift TCE calculations with automated input of market levels, open port, consumption, voyage duration and distance

Alternative cargoes are being compared by adjusting the straight TCEs based on the position value of discharge ports