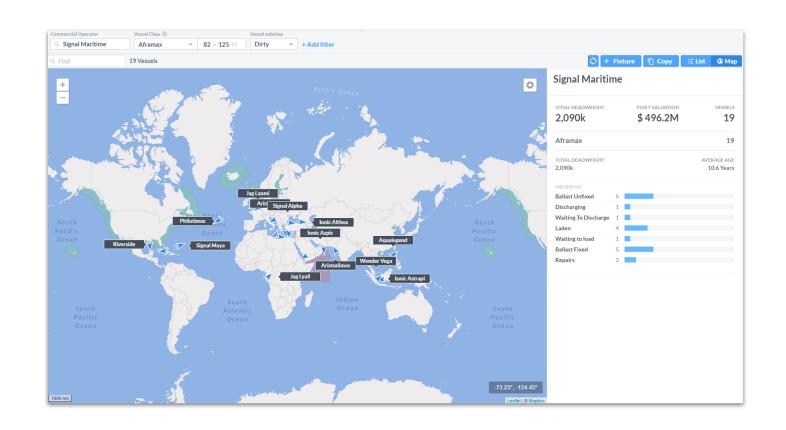

#### Monitoring the relevant tonnage lists is of utmost importance to asses supply...

1 Monitor the market

2 Explore scenarios

3 Assess competition

The tonnage list trend is used as an indicator for the market potential

#### ... and combined with the analysis of the last done levels....

1 Monitor the market

2 Explore scenarios

3 Assess competition

The tonnage list trend is used as an indicator for the market potential

The last done fixtures list indicates the current market levels

#### ... provide a complete picture of the market sentiment

1 Monitor the market

2 Explore scenarios

3 Assess competition

The tonnage list trend is used as an indicator for the market potential

The last done fixtures list indicates the current market levels

The Chartering Officer can draw a market view in just a couple of minutes before discussing potential cargoes with brokers