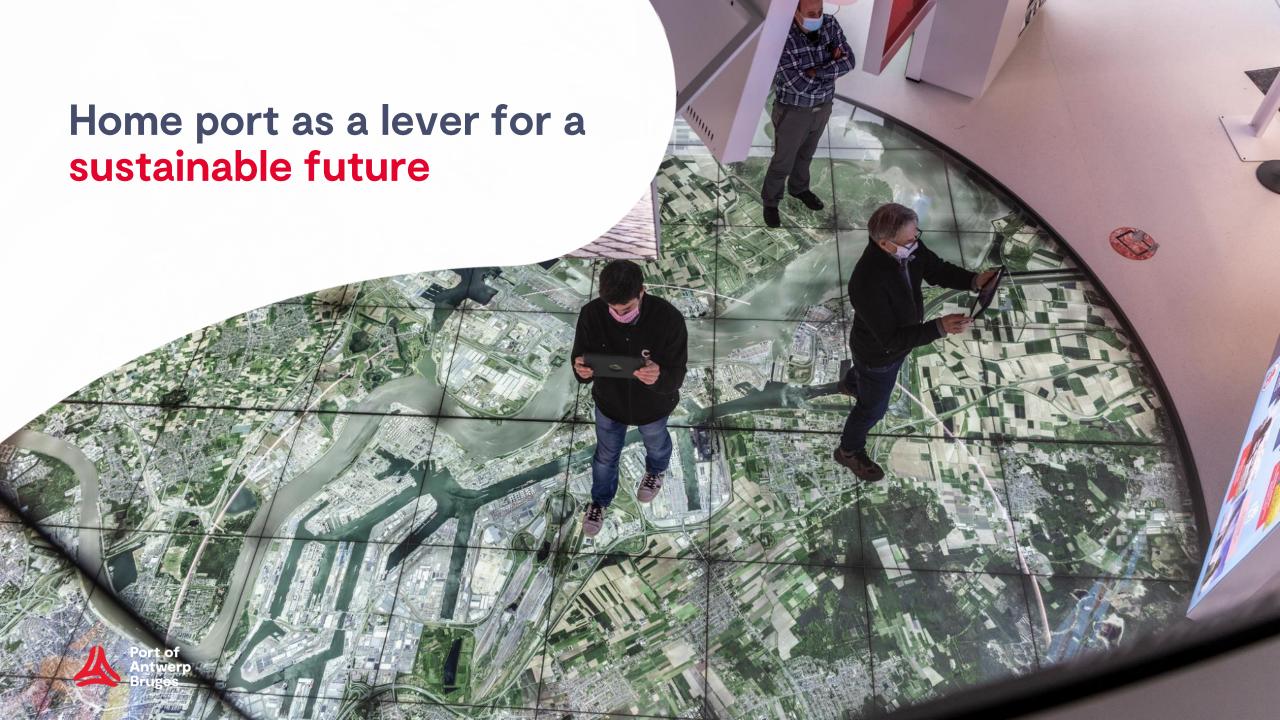

Building the Port of the Future

Digital SHIP May 10, 2022, Copenhagen Piet Opstaele

Number one **export** port in Europe 147 mio tons/year

Largest car handling port in Europe 3,160,000 cars/year

**Total throughput** 289 mio ton/year

21,400

Seagoing ships/year

Important cruise

port in Benelux

8,800 passengers (covid-19)

+ 300,000 passengers

Largest chemical hub in Europe

15% of EU gas market

14,322

**Hectares** 

4,5% **GDP** 

1,400

**Companies** 

164,000 **jobs** 

Direct and indirect

€ 20,8 billion

Added value

**Energy transition** 

frontrunner

Belgium's most important economic driver