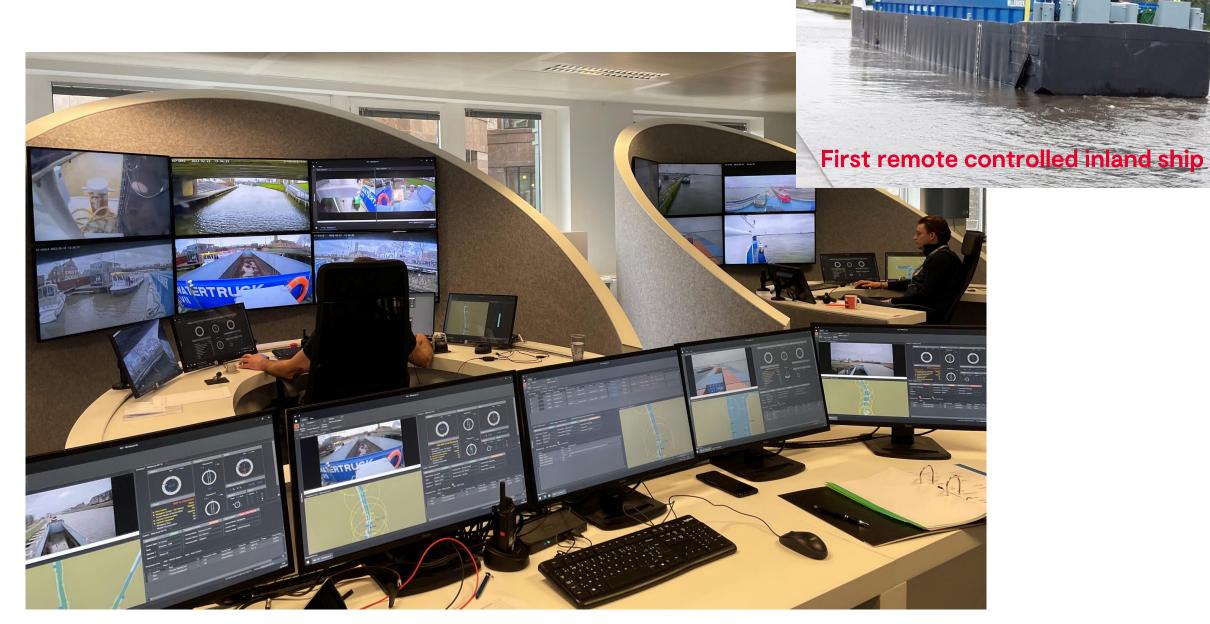

## Seafar - remote control center

# Seafar wants to sail autonomously in the Netherlands soon

**ANTWERP SEPTEMBER 04, 2021, 12:00** 

The future is closer than you think. This is clear from the emergence of remotely operated sailing. Seafar in Antwerp shows that sailing without or with a reduced crew on board is no longer science fiction.