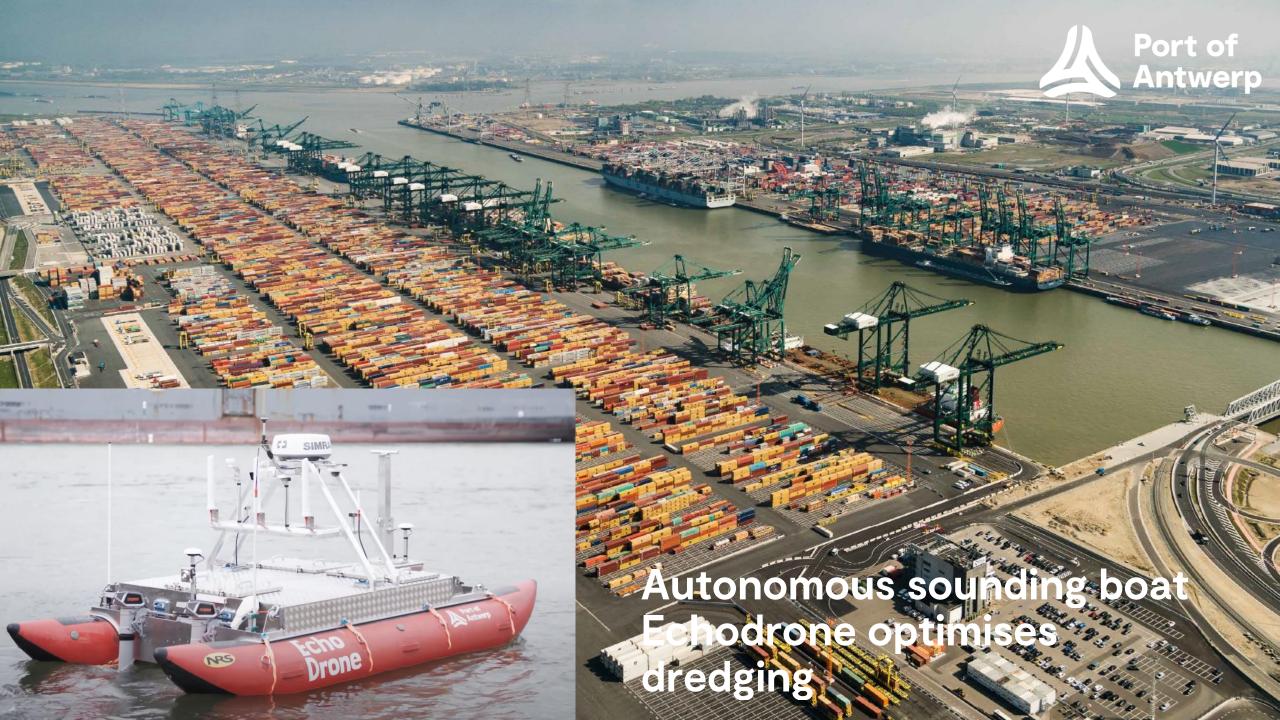

Building the Port of the Future

Digital SHIP May 10, 2022, Copenhagen Piet Opstaele









Number one **export** port in Europe 147 mio tons/year

Largest car handling port in Europe 3,160,000 cars/year



**Total throughput** 289 mio ton/year



21,400

Seagoing ships/year



Important cruise

port in Benelux

8,800 passengers (covid-19)

+ 300,000 passengers



Largest chemical hub in Europe



15% of EU gas market











14,322

**Hectares** 



4,5% **GDP** 



1,400

**Companies** 



164,000 **jobs** 

Direct and indirect



€ 20,8 billion

Added value



**Energy transition** 

frontrunner

Belgium's most important economic driver















## Seafar - remote control center



# Seafar wants to sail autonomously in the Netherlands soon

**ANTWERP SEPTEMBER 04, 2021, 12:00** 

The future is closer than you think. This is clear from the emergence of remotely operated sailing. Seafar in Antwerp shows that sailing without or with a reduced crew on board is no longer science fiction.









## 1968 - Human twins - equal DNA





april 1968 – digital twins didn't exist yet, a month later the established order thumped to its foundations ....

Development APICA: from vision to operational implementation



ACTIVED PART
INFORMATION & CONTROL
ACTIVED
ACT

2018 Inspiration

2017 Ideation





2020 User requirements



#### 2019 Proof-of-Value



2021 Operational implementation

### **Digital Twin Roadmap**





# In tune with the