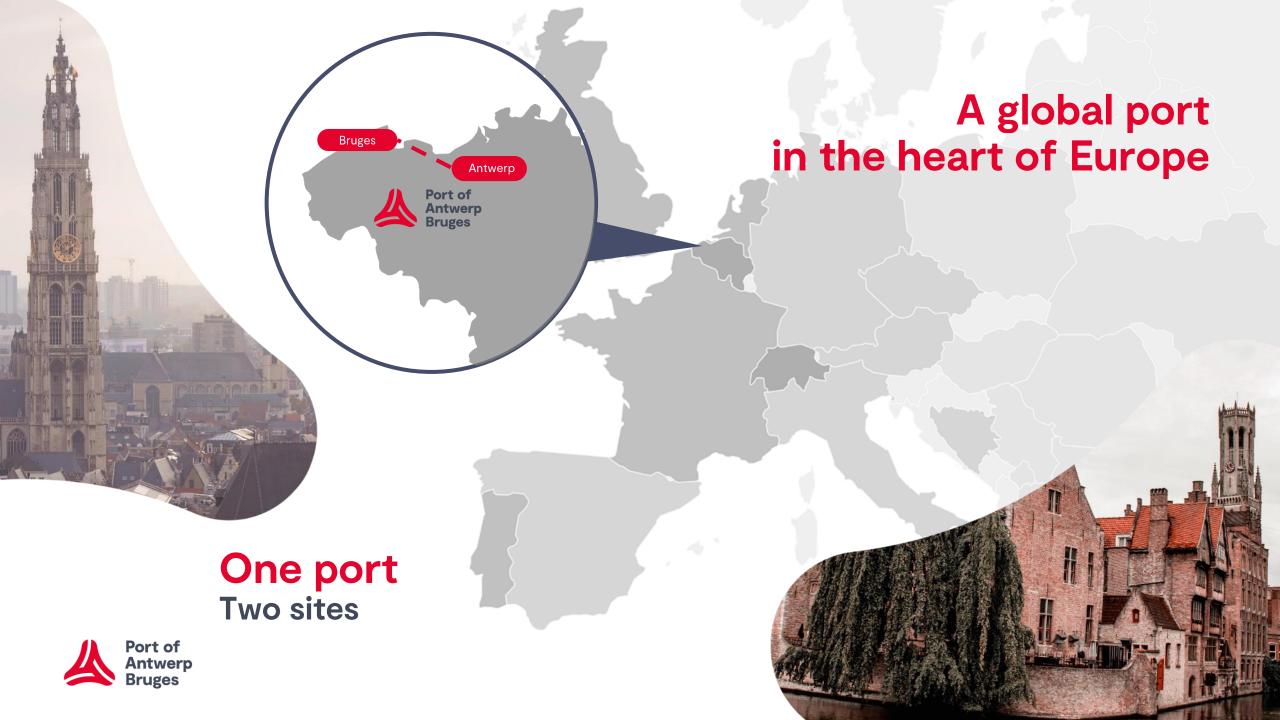

Building the Port of the Future

Digital SHIP May 10, 2022, Copenhagen Piet Opstaele

Number one **export** port in Europe 147 mio tons/year

Largest car handling port in Europe 3,160,000 cars/year

**Total throughput** 289 mio ton/year

14,322

**Hectares** 

4,5% **GDP** 

1,400

**Companies** 

164,000 **jobs** 

Direct and indirect

€ 20,8 billion