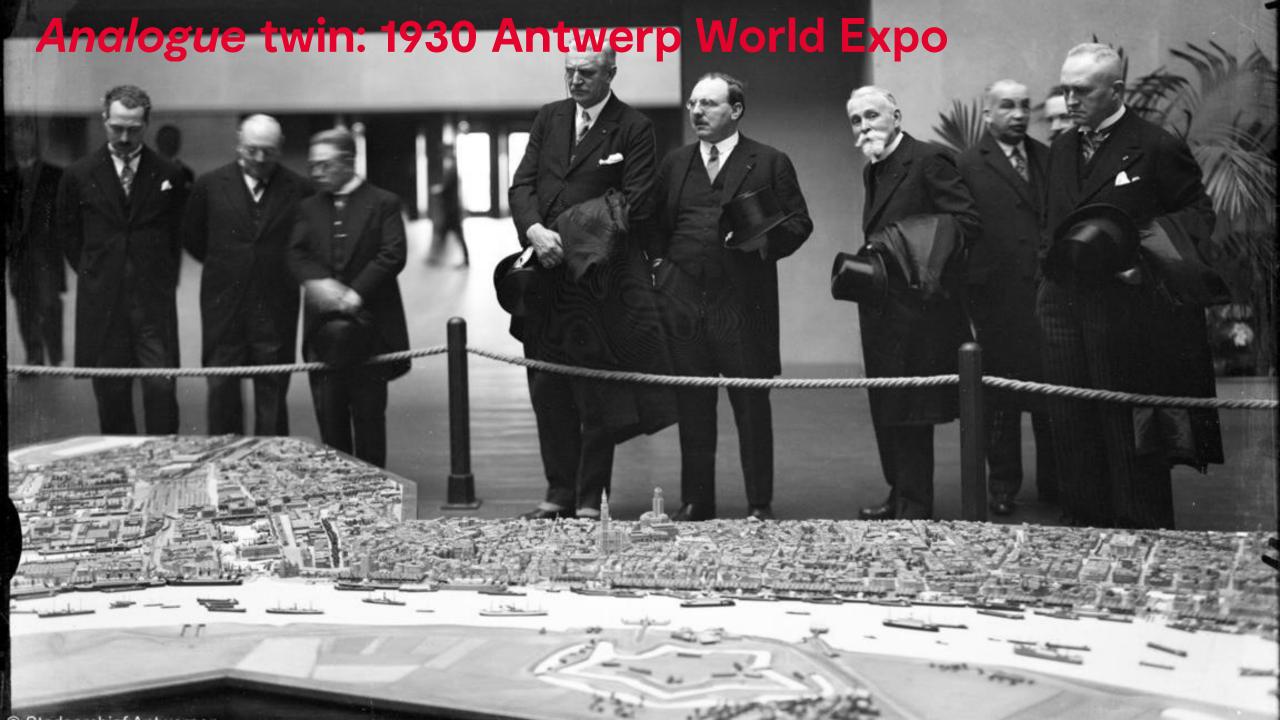

## 1968 - Human twins - equal DNA

april 1968 – digital twins didn't exist yet, a month later the established order thumped to its foundations ....

Development APICA: from vision to operational implementation