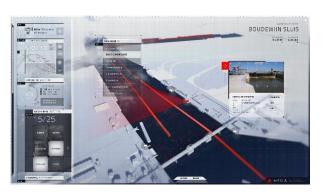

# Seafar wants to sail autonomously in the Netherlands soon

**ANTWERP SEPTEMBER 04, 2021, 12:00** 

The future is closer than you think. This is clear from the emergence of remotely operated sailing. Seafar in Antwerp shows that sailing without or with a reduced crew on board is no longer science fiction.