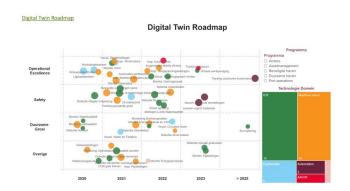

Direct and indirect



€ 20,8 billion

Added value



**Energy transition** 

frontrunner

Belgium's most important economic driver















## Seafar - remote control center



# Seafar wants to sail autonomously in the Netherlands soon

**ANTWERP SEPTEMBER 04, 2021, 12:00** 

The future is closer than you think. This is clear from the emergence of remotely operated sailing. Seafar in Antwerp shows that sailing without or with a reduced crew on board is no longer science fiction.









## 1968 - Human twins - equal DNA





april 1968 – digital twins didn't exist yet, a month later the established order thumped to its foundations ....

Development APICA: from vision to operational implementation



ACTIVED PART
INFORMATION & CONTROL
ACTIVED
ACT

2018 Inspiration

2017 Ideation





2020 User requirements



#### 2019 Proof-of-Value



2021 Operational implementation

### **Digital Twin Roadmap**





# In tune with the world