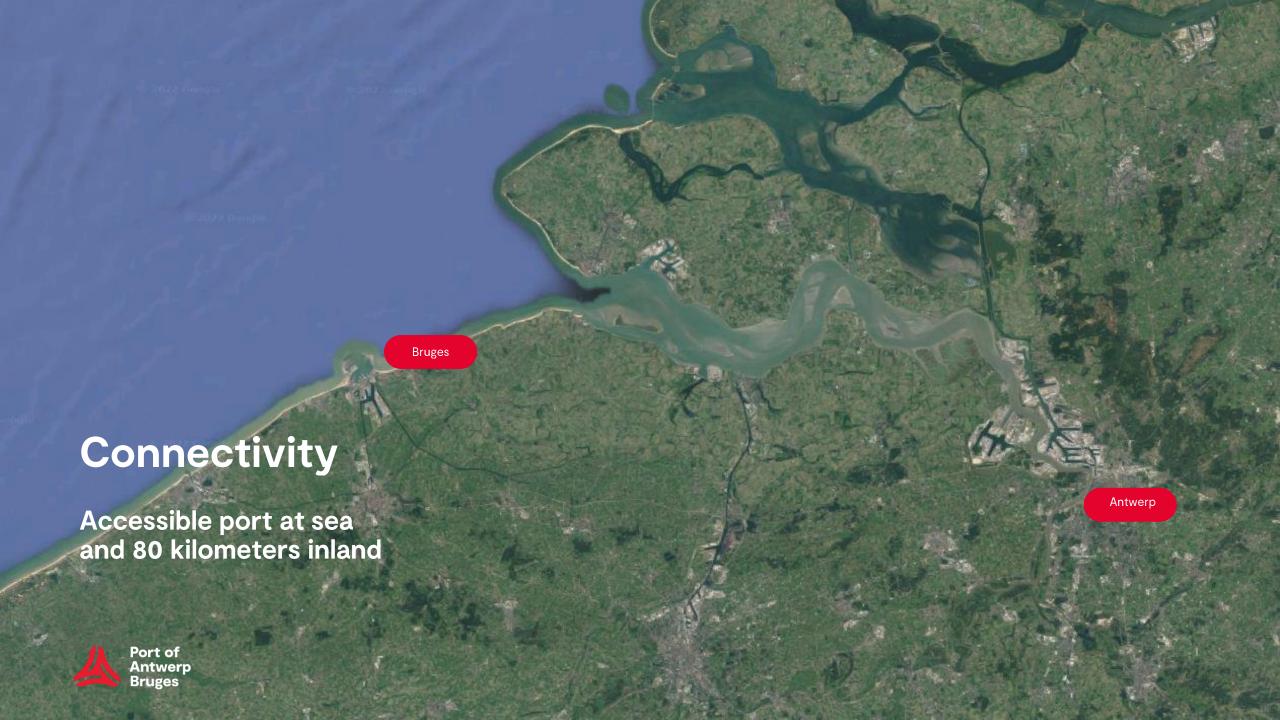

Building the Port of the Future

Digital SHIP May 10, 2022, Copenhagen Piet Opstaele









Number one **export** port in Europe 147 mio tons/year

Largest car handling port in Europe 3,160,000 cars/year



**Total throughput** 289 mio ton/year



21,400

Seagoing ships/year



Important cruise

port in Benelux

8,800 passengers (covid-19)

+ 300,000 passengers



Largest chemical hub in Europe



15% of EU gas market











14,322

**Hectares** 



4,5% **GDP** 



1,400

**Companies** 



164,000 **jobs** 

Direct and indirect



€ 20,8 billion

Added value



**Energy transition** 

frontrunner

Belgium's most important economic driver















## Seafar - remote control center



# Seafar wants to sail autonomously in the Netherlands soon

**ANTWERP SEPTEMBER 04, 2021, 12:00** 

The future is closer than you think. This is clear from the emergence of remotely operated sailing. Seafar in Antwerp shows that sailing without or with a reduced crew on board is no longer science fiction.









## 1968 - Human twins - equal DNA





april 1968 – digital twins didn't exist yet, a month later the established order thumped to its foundations ....

Development APICA: from vision to operational implementation



ACTIVED PART
INFORMATION & CONTROL
ACTIVED
ACT

2018 Inspiration

2017 Ideation





2020 User requirements



#### 2019 Proof-of-Value



2021 Operational implementation

### **Digital Twin Roadmap**





# In tune with the wo