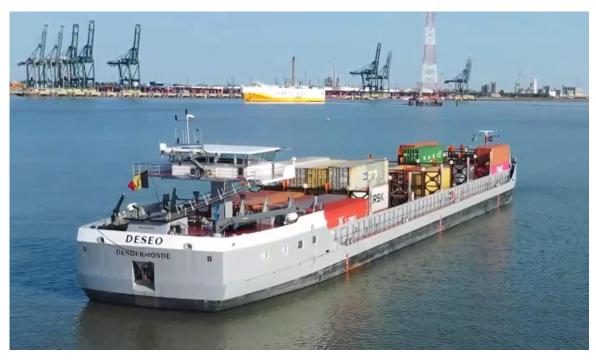

# Seafar wants to sail autonomously in the Netherlands soon

**ANTWERP SEPTEMBER 04, 2021, 12:00** 

The future is closer than you think. This is clear from the emergence of remotely operated sailing. Seafar in Antwerp shows that sailing without or with a reduced crew on board is no longer science fiction.