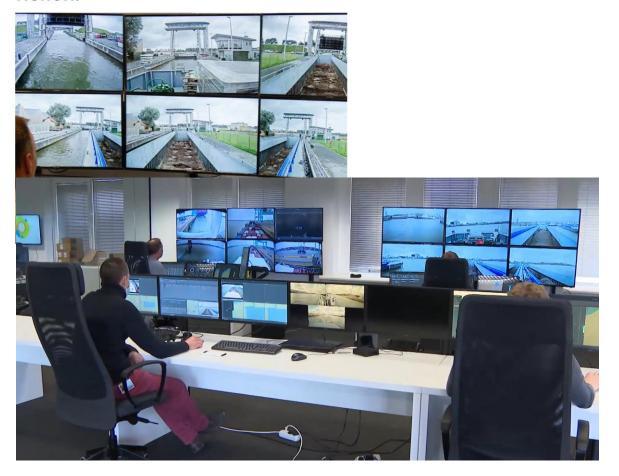

## Seafar - remote control center

# Seafar wants to sail autonomously in the Netherlands soon

**ANTWERP SEPTEMBER 04, 2021, 12:00** 

The future is closer than you think. This is clear from the emergence of remotely operated sailing. Seafar in Antwerp shows that sailing without or with a reduced crew on board is no longer science fiction.