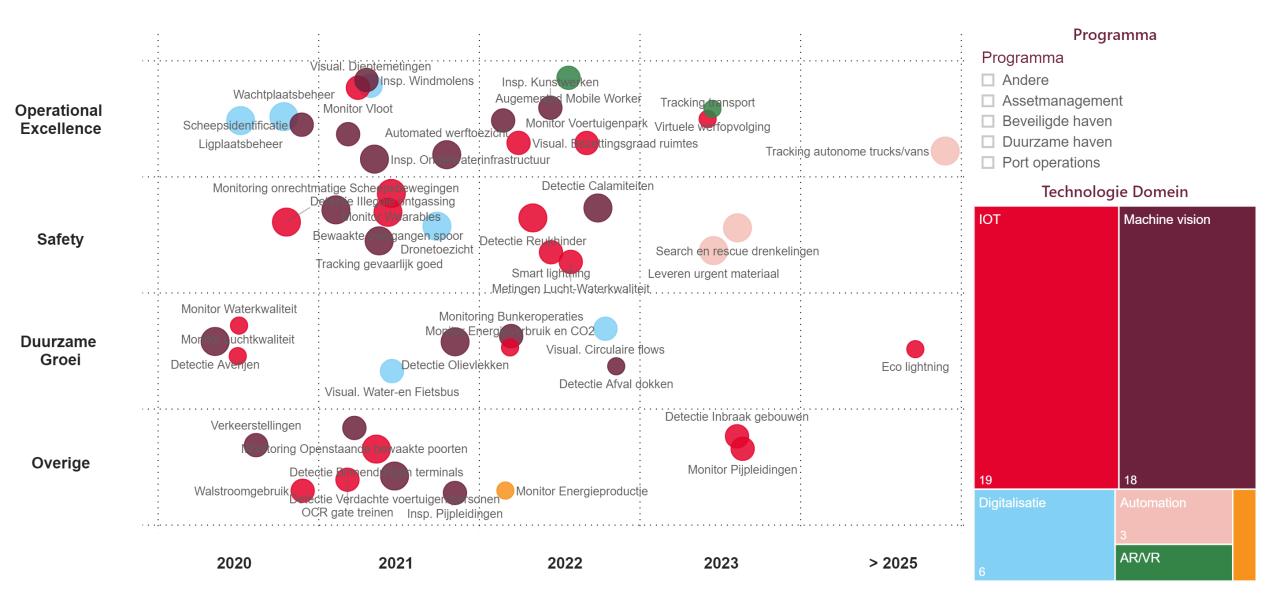

omic driver















## Seafar - remote control center



# Seafar wants to sail autonomously in the Netherlands soon

**ANTWERP SEPTEMBER 04, 2021, 12:00** 

The future is closer than you think. This is clear from the emergence of remotely operated sailing. Seafar in Antwerp shows that sailing without or with a reduced crew on board is no longer science fiction.









## 1968 - Human twins - equal DNA





april 1968 – digital twins didn't exist yet, a month later the established order thumped to its foundations ....

Development APICA: from vision to operational implementation



ACTIVED PART
INFORMATION & CONTROL
ACTIVED
ACT

2018 Inspiration

2017 Ideation





2020 User requirements



#### 2019 Proof-of-Value



2021 Operational implementation

### **Digital Twin Roadmap**





# In tune with the world