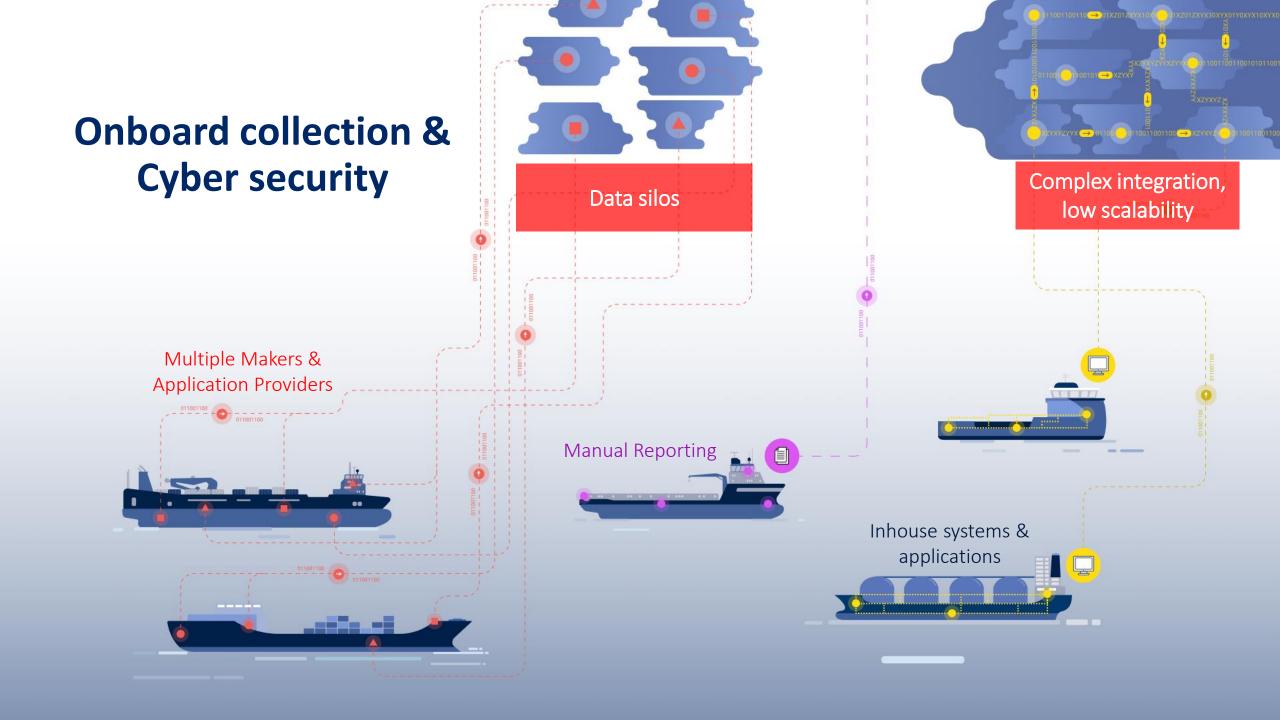

#### **Data sources**

### How easy can you access & structure the data?

Too many stakeholders, signals and equipment

### A mess