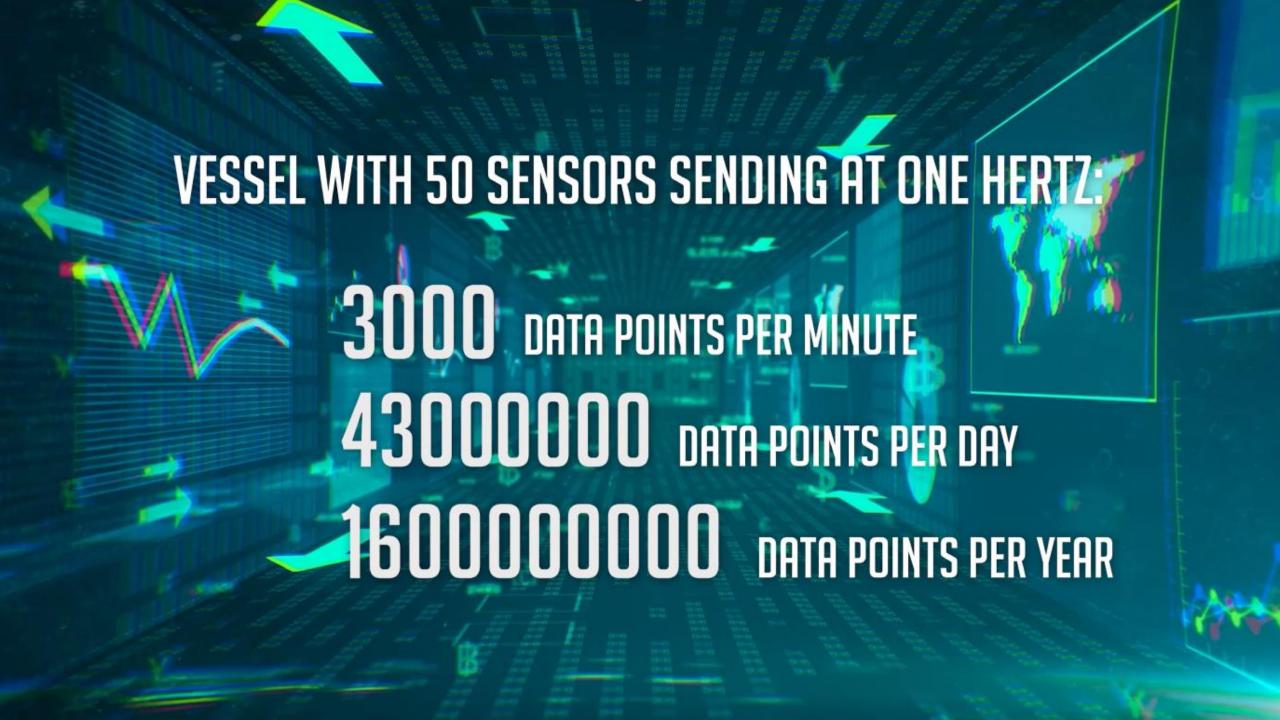

### How easy can you access & structure the data?

Too many stakeholders, signals and equipment