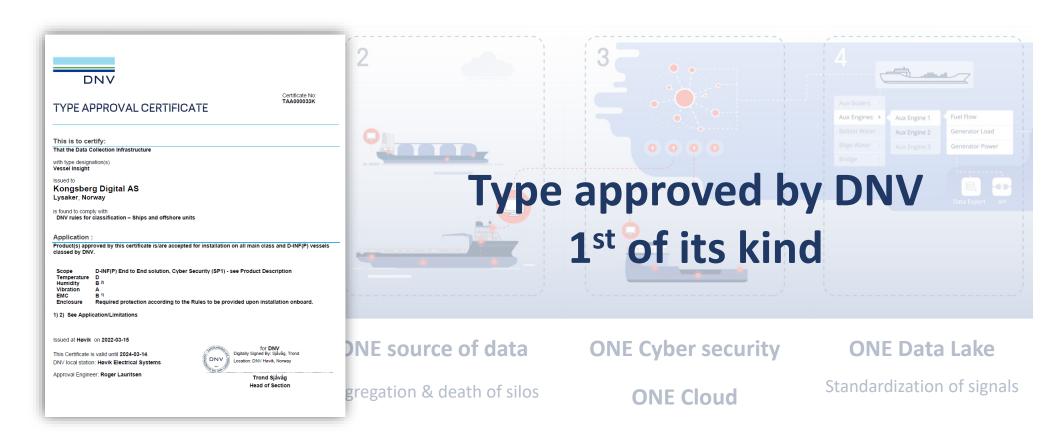

# ONE data collection system – forever FLEXIBLE

Be safe, now and in the future

# Paving the way forward

Ship to Shore Infrastructure

**Data capture onboard** 

+ manual data

**ONE** source of data

aggregation & death of silos

**ONE Cyber security** 

**ONE Cloud** 

**ONE Data Lake** 

Standardization of signals