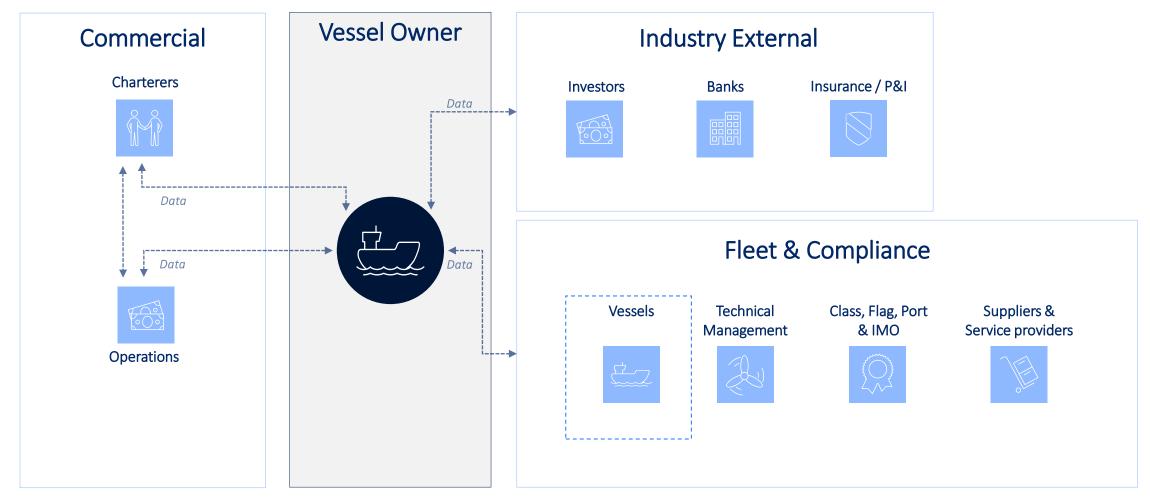

### Who is asking for data?

Increased demand from stakeholders across the value chain

### How easy can you access & structure the data?

Too many stakeholders, signals and equipment