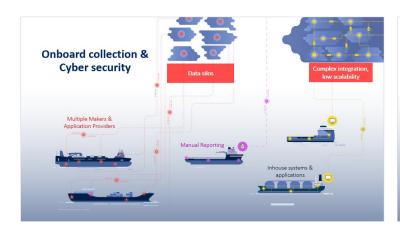

# Unstructured data is useless ...

### How easy can you access & structure the data?

Too many stakeholders, signals and equipment

### A mess