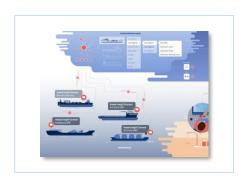

# Paving the way forward

Ship to Shore Infrastructure

**Data capture onboard** 

+ manual data

**ONE** source of data

aggregation & death of silos

**ONE Cyber security** 

**ONE Cloud** 

**ONE Data Lake** 

Standardization of signals

# Paving the way forward

Ship to Shore Infrastructure