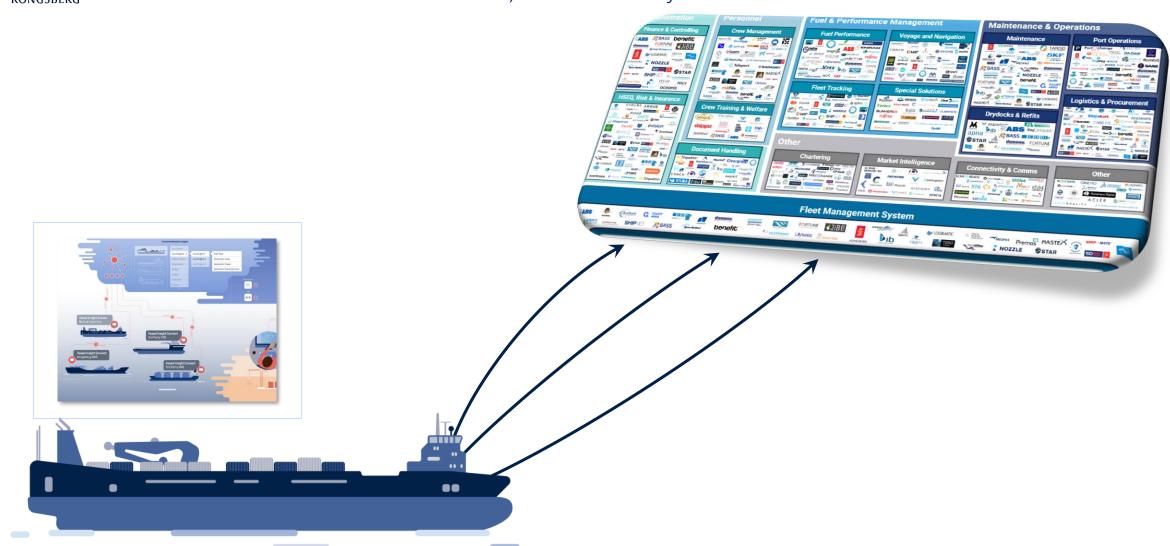

# ONE data collection system – forever FLEXIBLE

Be safe, now and in the future

# Paving the way forward

Ship to Shore Infrastructure

**Data capture onboard** 

+ manual data

**ONE** source of data

aggregation & death of silos

**ONE Cyber security** 

**ONE Cloud** 

**ONE Data Lake** 

Standardization of signals

# Paving the way forward

Ship to Shore Infrastructure

# **Vessel Insight**

One common data infrastructure