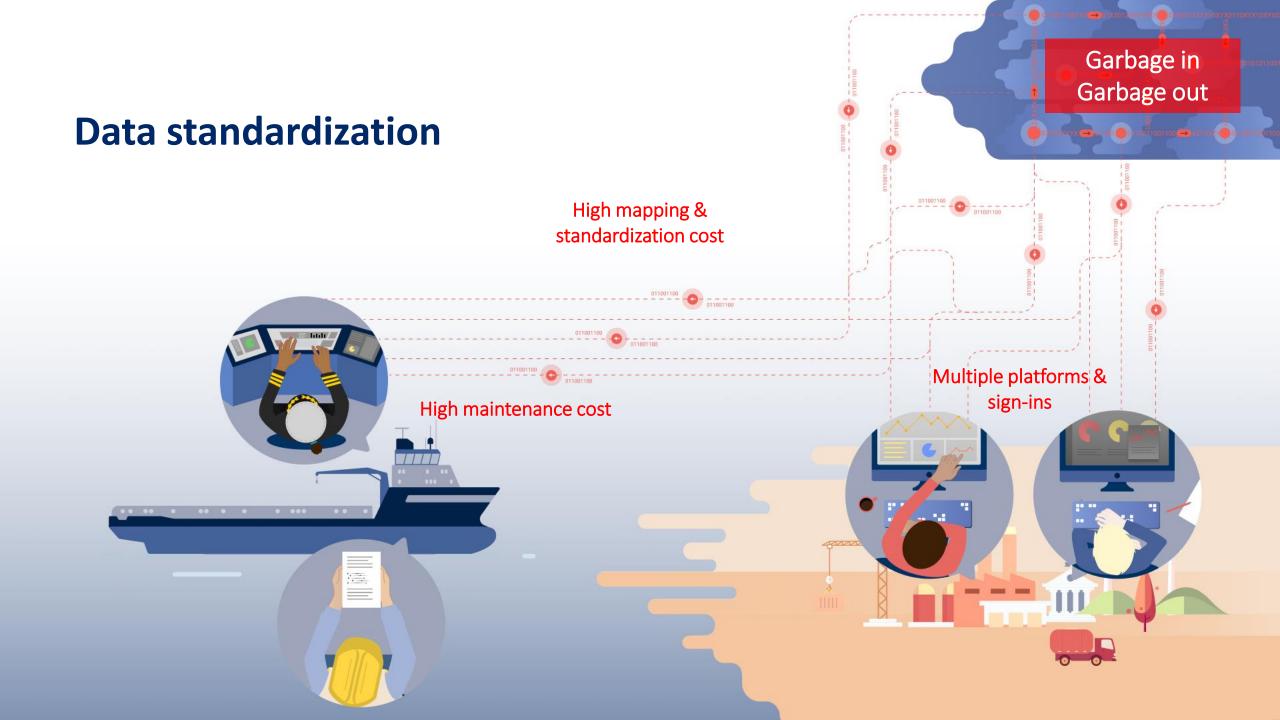

### How easy can you access & structure the data?

Too many stakeholders, signals and equipment

### A mess

# ONE data collection system – forever FLEXIBLE

Be safe, now and in the future