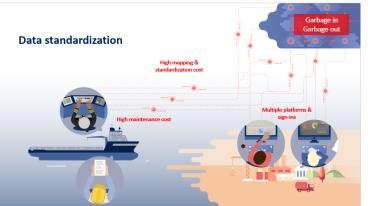

### How easy can you access & structure the data?

Too many stakeholders, signals and equipment

### A mess

# ONE data collection system – forever FLEXIBLE

Be safe, now and in the future