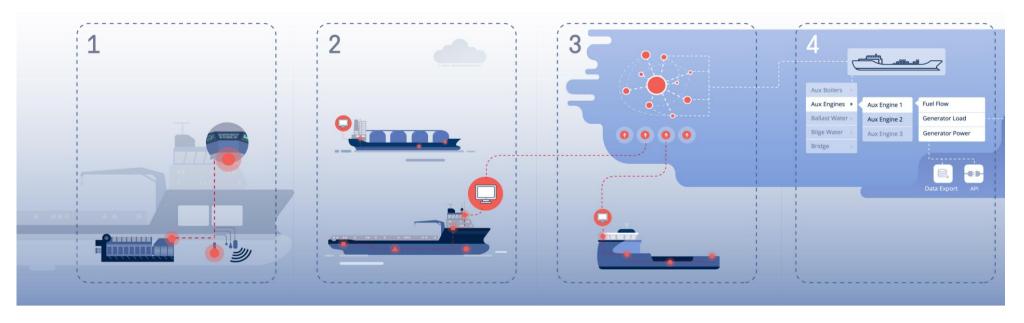

#### **Data sources**

### How easy can you access & structure the data?

Too many stakeholders, signals and equipment