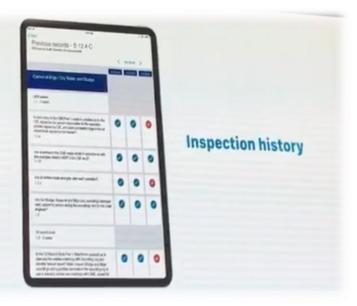

### Digitalization of Quality Management System

Inspections

Analytics

Reports

At Fleet they are Just a touch away

Work progress at a glance

Take and submit evidence with device camera

Draw on a photo to highlight any issue