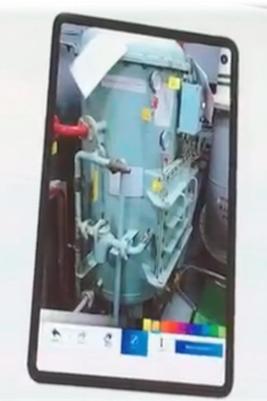

### Digitalization of Quality Management System

Inspections

Analytics

Reports

At Fleet they are Just a touch away

Work progress at a glance

Take and submit evidence with device camera

Draw on a photo to highlight any issue