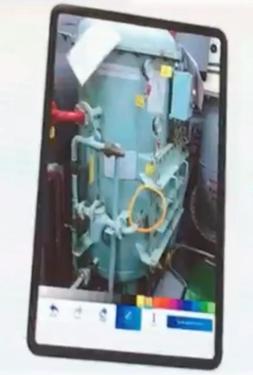

### Digitalization of Quality Management System

Inspections

Analytics

Reports

At Fleet they are Just a touch away

Work progress at a glance

Take and submit evidence with device camera

Draw on a photo to highlight any issue