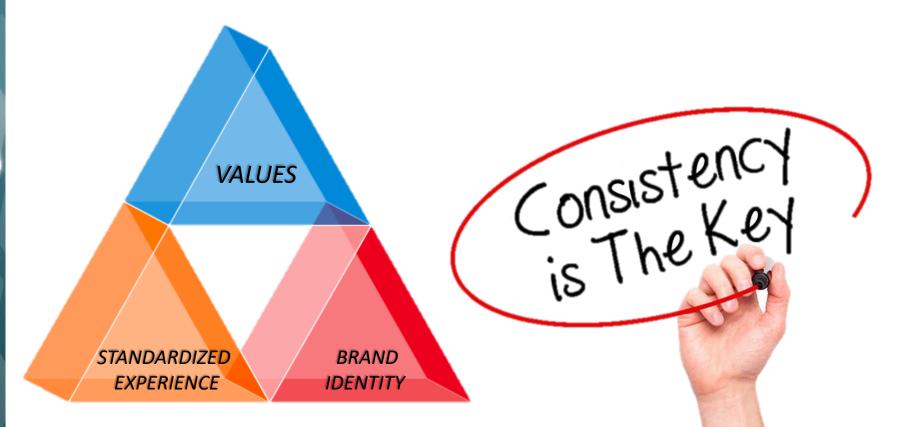

### Using Technology to ensure Uniformity in management services

- Systems that Support
- Process that oversee Policy
- Training that is Tailormade

3 Tools that help attaining consistency in Operational Execution of Management Services

### Why do Systems and Policies fail?

Sometimes we ...

- Shuffle the priorities under pressure of meeting deadlines
- Take shortcuts because it's easier, simpler and faster
- Don't notice because we are tired, stressed, distracted or preoccupied

Because we