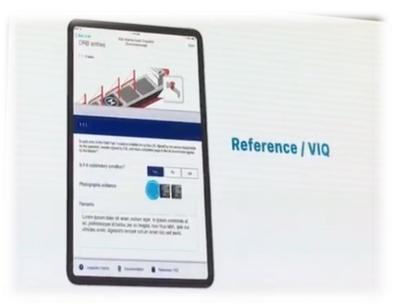

### Digitalization of Quality Management System

Inspections

Analytics

Reports

At Fleet they are Just a touch away

Work progress at a glance

Take and submit evidence with device camera

Draw on a photo to highlight any issue