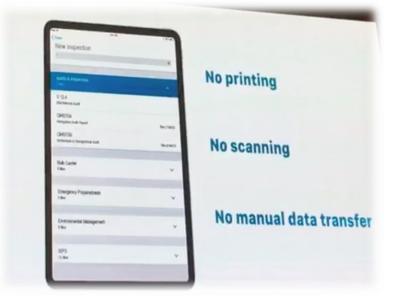

### Digitalization of Quality Management System

Inspections

Analytics

Reports

At Fleet they are Just a touch away

Work progress at a glance

Take and submit evidence with device camera

Draw on a photo to highlight any issue